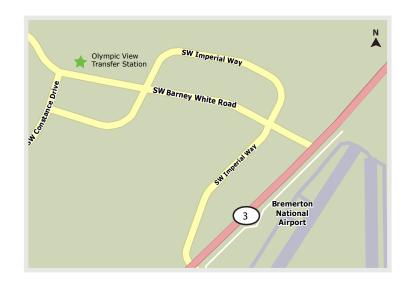

## What Do I Do With It?

Recycle.Kitsap.Gov

**Olympic View Transfer Station** 9380 SW Barney White Rd., Bremerton, WA 98312