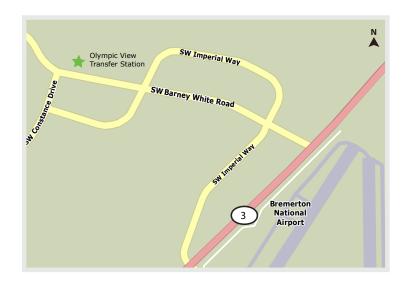

## What Do I Do With It?

Recycle.Kitsap.Gov

**Olympic View Transfer Station** 9380 SW Barney White Rd., Bremerton, WA 98312