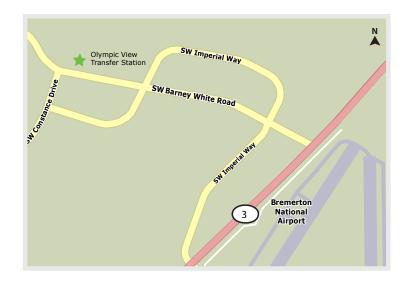

## What Do I Do With It?

Recycle.Kitsap.Gov

**Olympic View Transfer Station** 9380 SW Barney White Rd., Bremerton, WA 98312