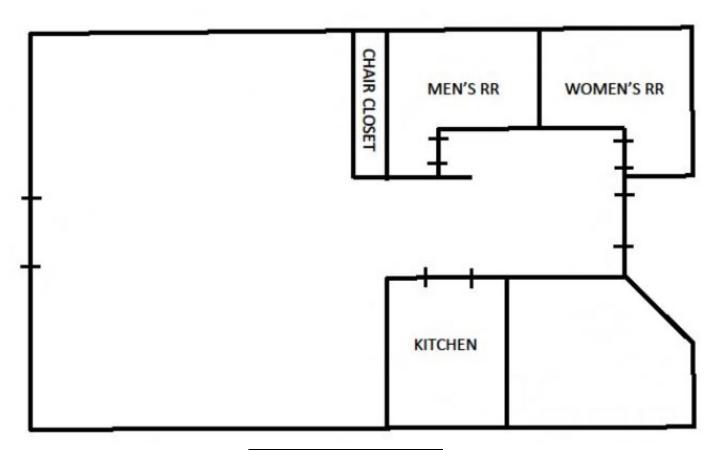

## LONG LAKE COMMUNITY CENTER

| SIZE     |  | CAPACITY |  |
|----------|--|----------|--|
| 1,200 SF |  | 75       |  |

| INCLUDED IN RENTAL |               |                |                                            |                          |
|--------------------|---------------|----------------|--------------------------------------------|--------------------------|
| CHAIRS:            | <u>TABLES</u> | <u>KITCHEN</u> | CLEANING SUPPLIES                          | MISC                     |
| 80 white           | 13 (8ft)      | Refrigerator,  | Brooms, dustpan, trash bags, spray         | Large parking lot, close |
| foldable           | tables—       | stove, micro-  | bottle of disinfectant, and sponges are    | to playground, lake      |
| chairs             | each seats 8  | wave, sink     | provided for cleanup. Renter is respon-    | view from facility, ball |
|                    |               |                | sible for all other cleaning supplies such | fields nearby.           |
|                    |               |                | as dish soap, towels, etc.                 |                          |