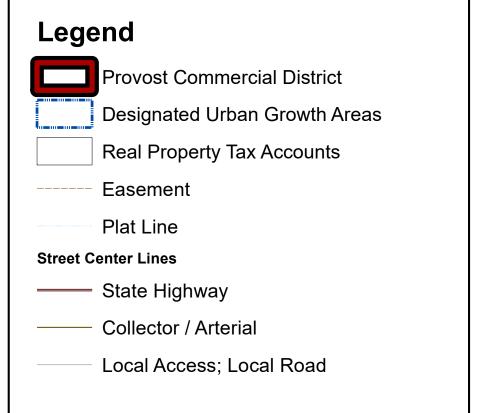

## Silverdale Design District - Provost Commercial District

Kitsap County Department of Community Development 614 Division Street, MS-36, Port Orchard, Washington 98366 VOICE (360) 337-5777 \* https://www.kitsapgov.com