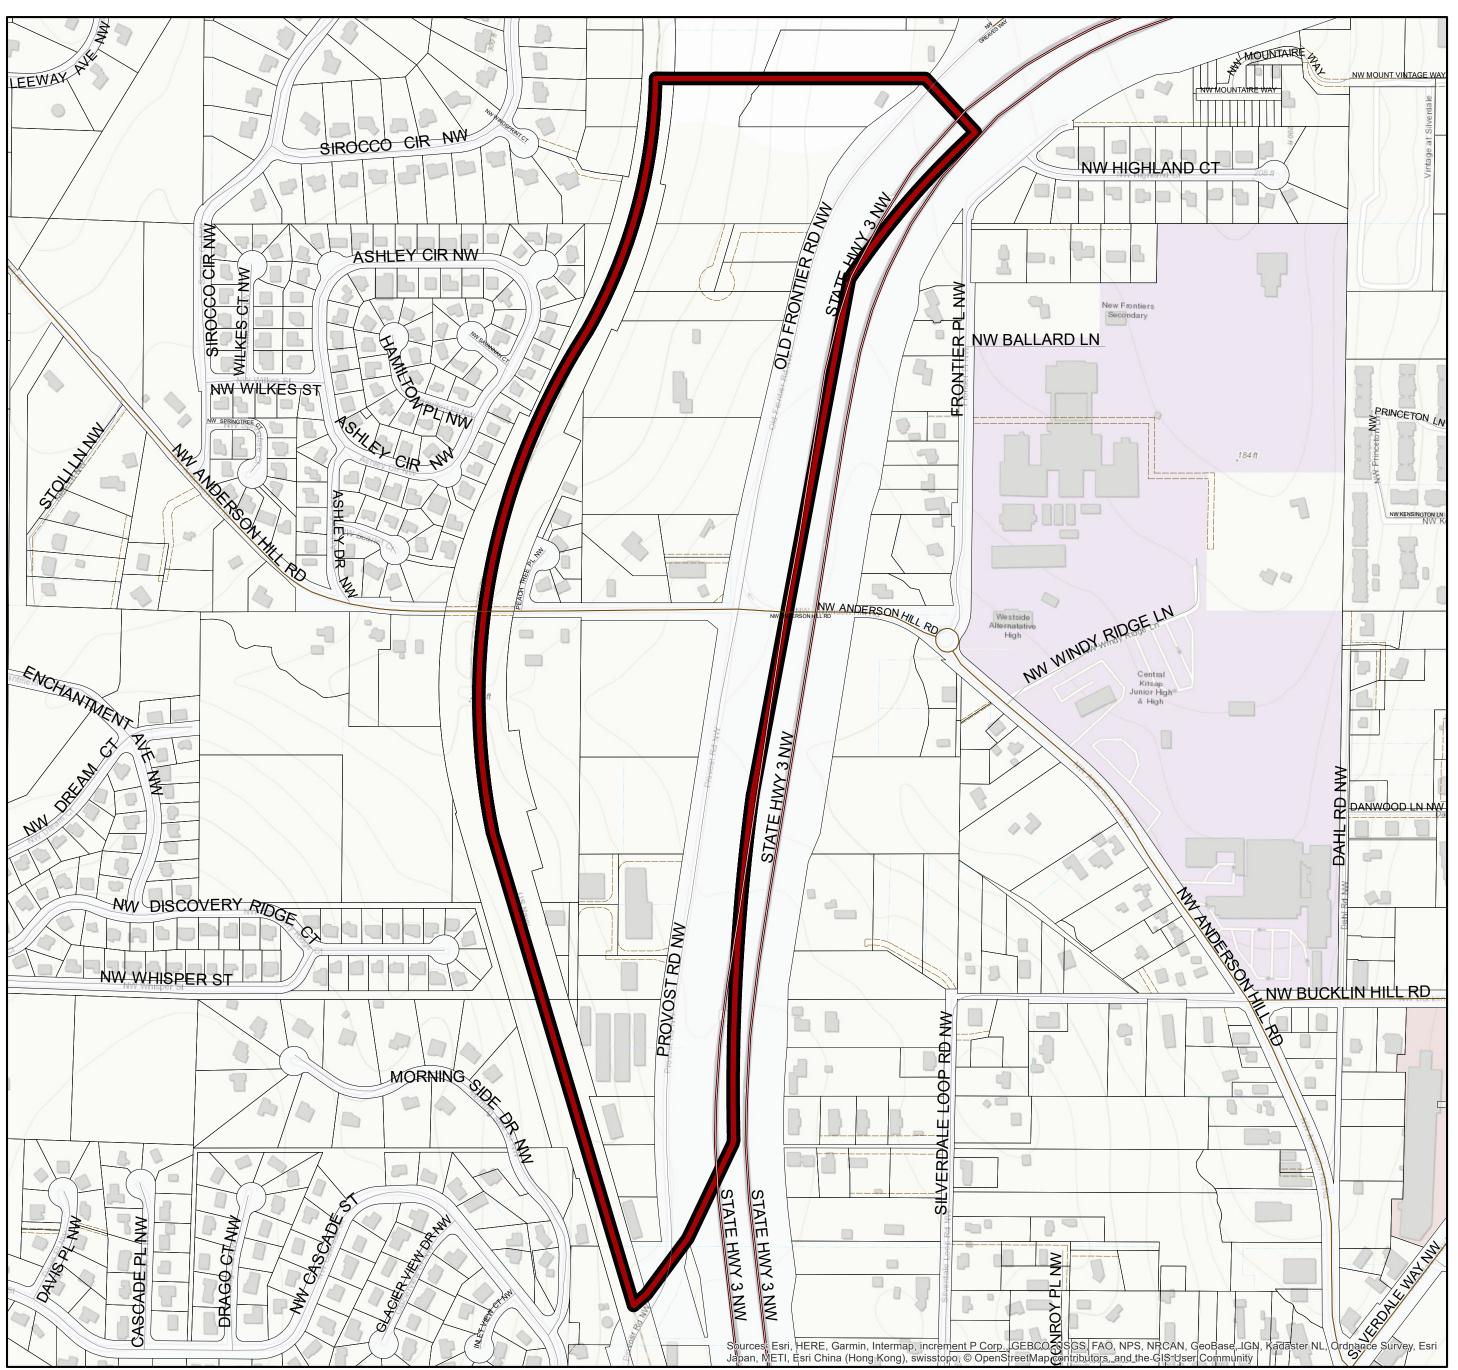

## Silverdale Design District - Provost Commercial District

Kitsap County Department of Community Development 614 Division Street, MS-36, Port Orchard, Washington 98366 VOICE (360) 337-5777 \* https://www.kitsapgov.com