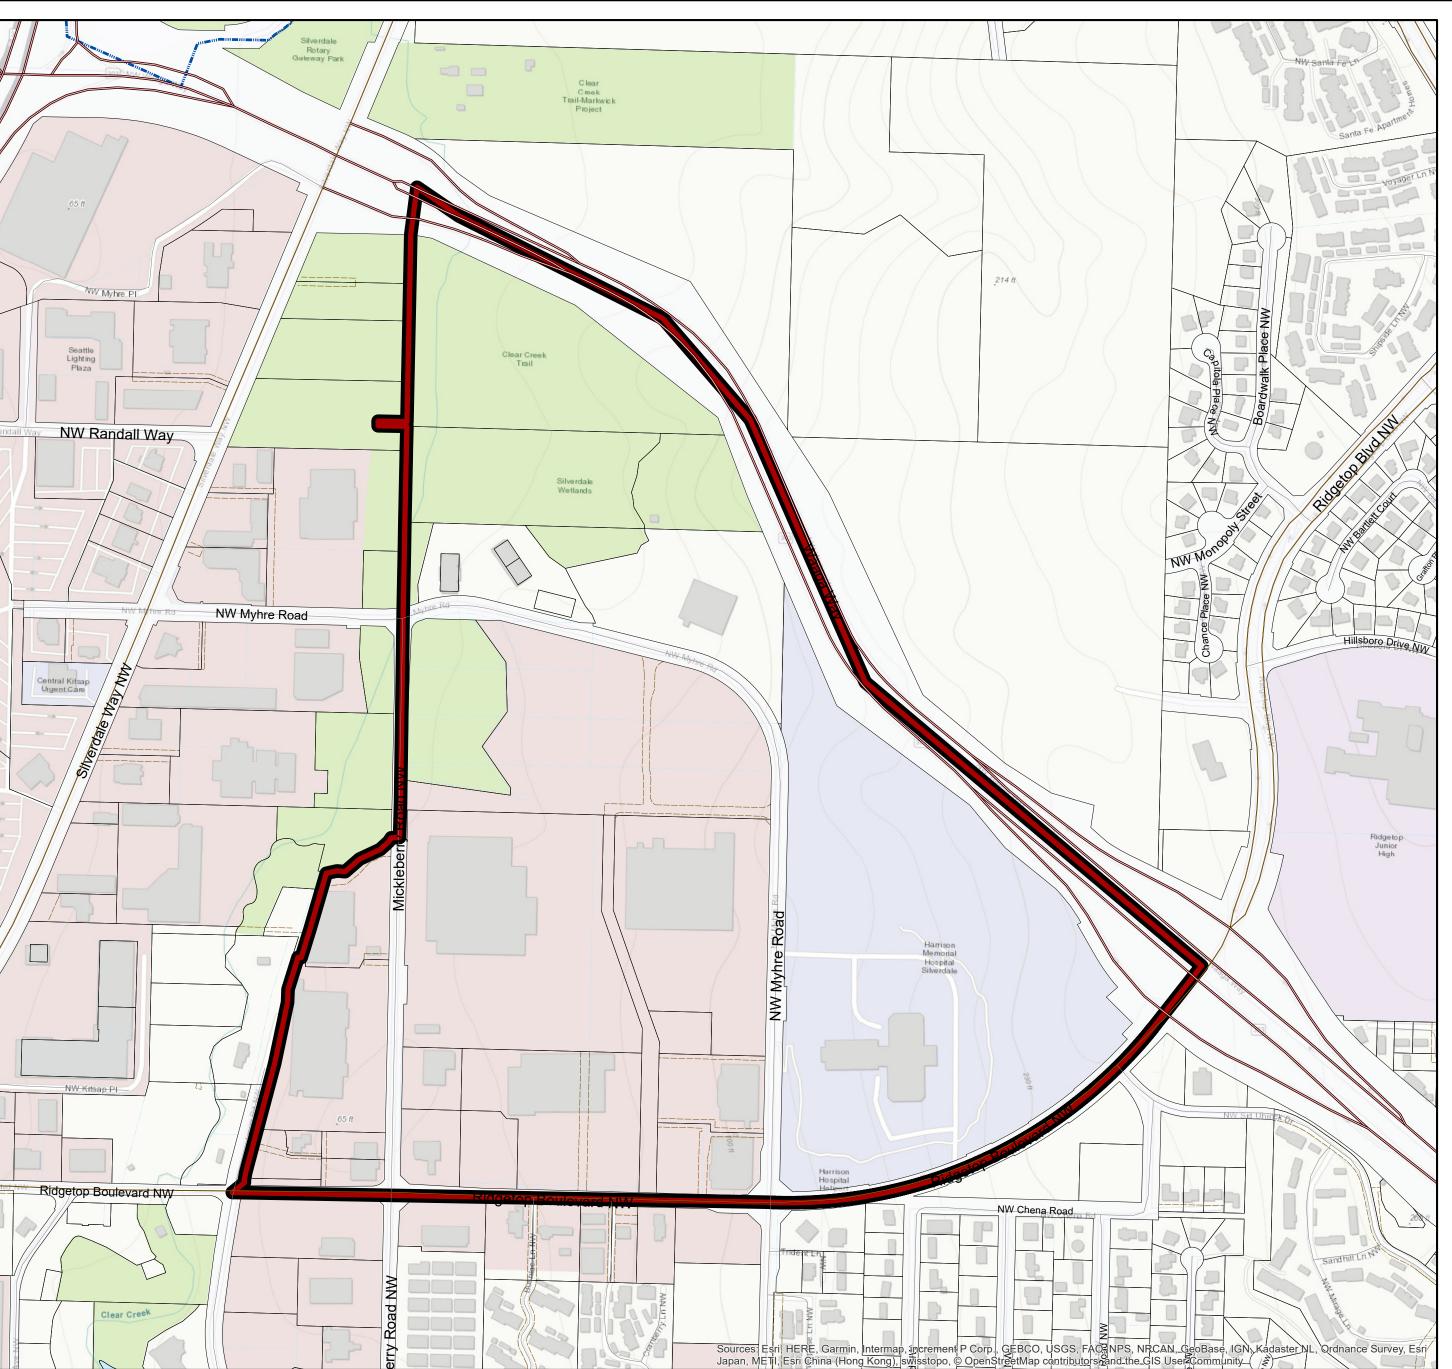

## Silverdale Design District - Northeast Business Park

Kitsap County Department of Community Development 614 Division Street, MS-36, Port Orchard, Washington 98366 VOICE (360) 337-5777 \* https://www.kitsapgov.com

This map was created from existing map sources, not from field surveys. Determination of fitness for use lies with the user, as does the responsibility for understanding the accuracy and limitations of this map

The information on this map may have been collected from various sources and can change over time

While great care was taken in making this map, there is no guarantee or warranty of its accuracy as to labeling, placement or location of any geographic features present. This map is intended for informational purposes only and is not a substitute for a field survey.

Kitsap County and its officials and employees assume no responsibility or legal liability for the accuracy,

Reference Source: Design Standards, KCC Title 17

Map Published Date: June, 2019