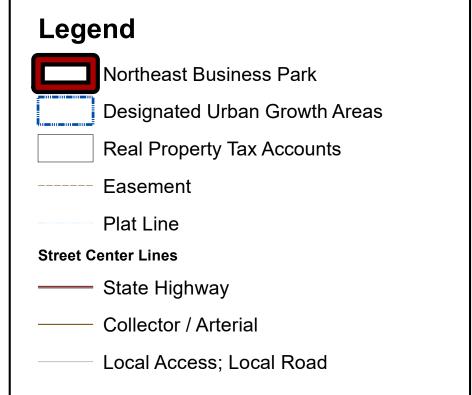

## Silverdale Design District - Northeast Business Park

Kitsap County Department of Community Development 614 Division Street, MS-36, Port Orchard, Washington 98366 VOICE (360) 337-5777 \* https://www.kitsapgov.com