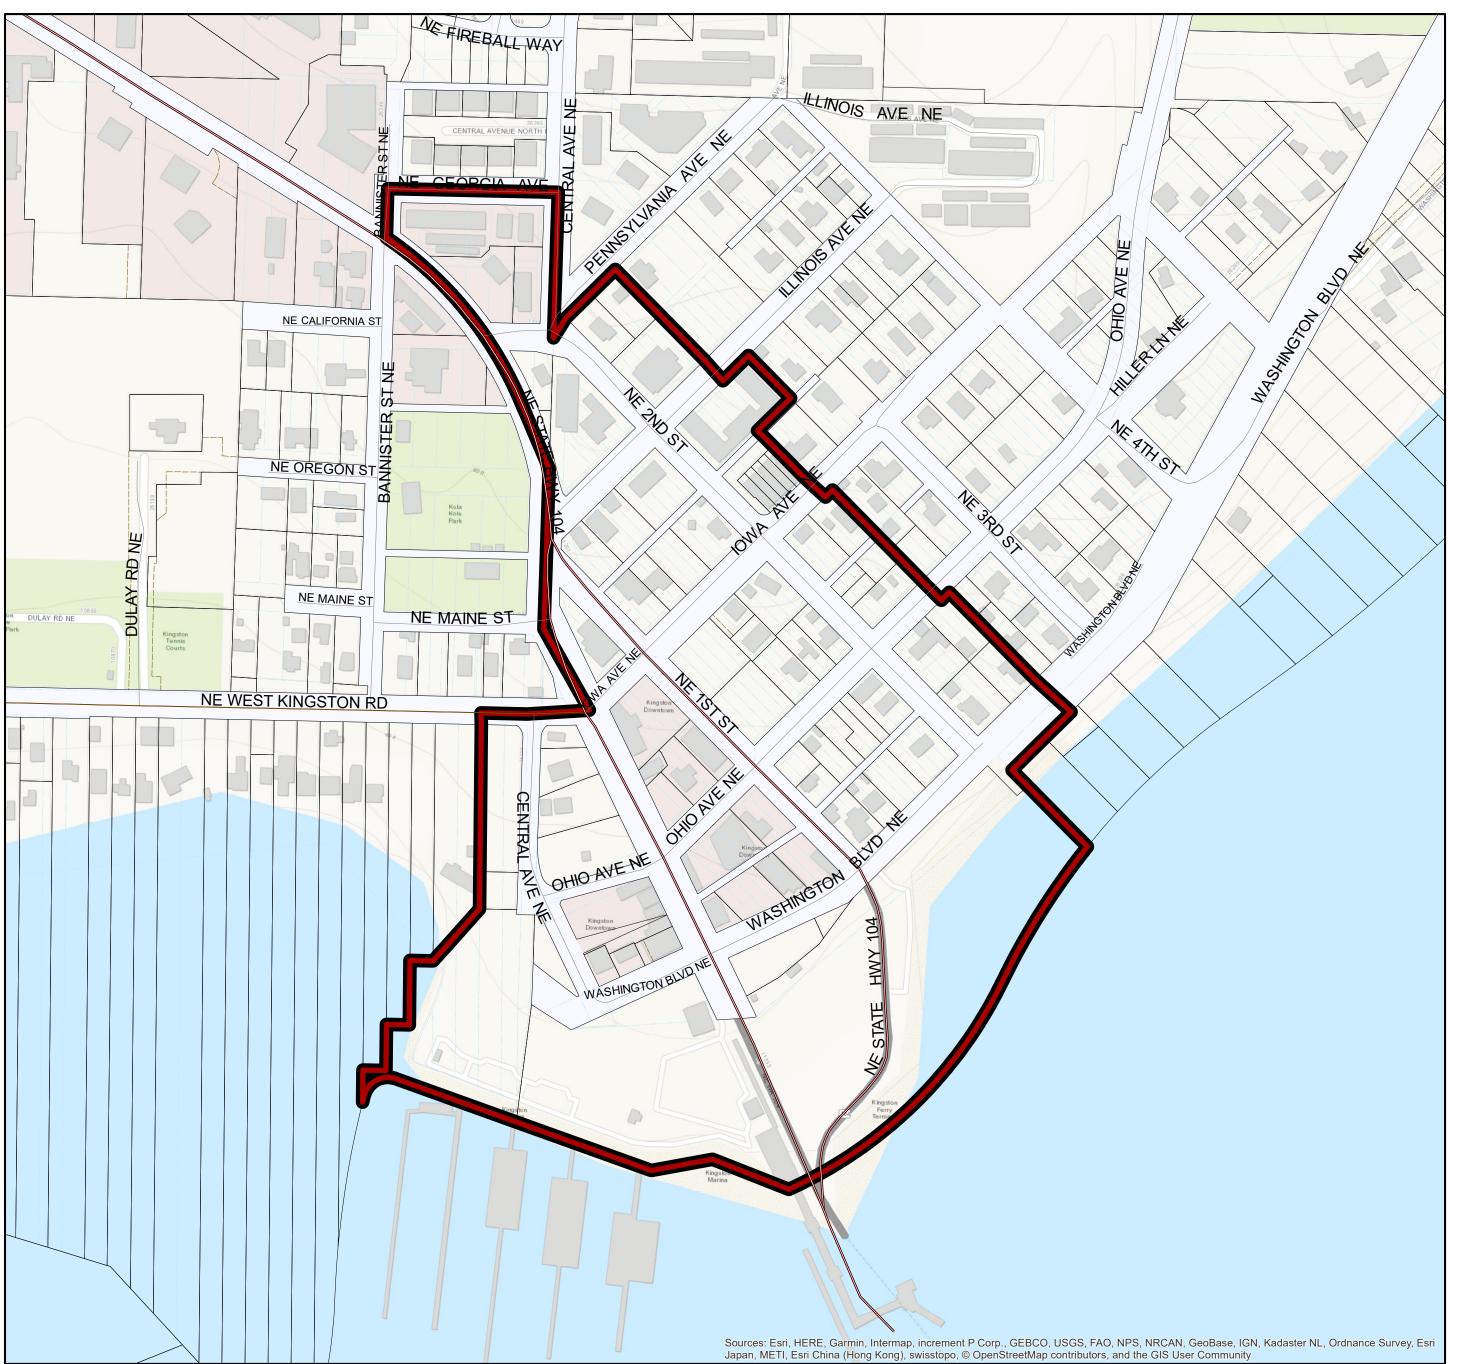

## **Kingston Design District - Old Town**

Kitsap County Department of Community Development 614 Division Street, MS-36, Port Orchard, Washington 98366 VOICE (360) 337-5777 \* https://www.kitsapgov.com