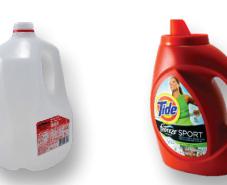

## Plastic bottles, jugs, jars and dairy tubs

no lids











## Paper and cardboard

















## Glass bottles and jars

no lids





## Metal cans no loose lids















# Garbage

#### Not accepted for curbside or facility recycling



Plastic Trays and Clamshells



Plastic Cups



Cartons



Styrofoam™



Paper Towels, Napkins and Plates



Paper Cups



**Utensils and Straws** 



Greasy Pizza Boxes



Frozen Food Containers



Coffee Pods



Foil Plastic



Aluminum Foil



Shredded Paper



Prescription **Bottles** 



Ignore symbols - doesn't mean recyclable



Other

Special drop-off sites for these items plus electronics, appliances, yard waste and more



Plastic Bags and Wrap



**Batteries** 



Household Hazardous Waste



Scrap Metal







Plastic bottles, jugs, jars and dairy tubs

## **Empty** Garbage **O**Clean

N