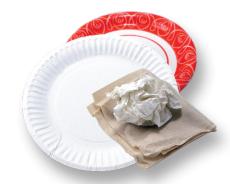

#### Not accepted for curbside or facility recycling

Plastic Trays and Clamshells

Plastic Cups

Cartons

Styrofoam™

Paper Towels, Napkins and Plates

Paper Cups

**Utensils and Straws** 