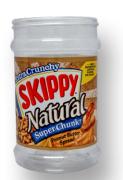

## Plastic bottles, jugs, jars and dairy tubs

no lids











## Paper and cardboard

















## Glass bottles and jars

no lids





## Metal cans no loose lids















# Garbage

#### Not accepted for curbside or facility recycling



Plastic Trays and Clamshells



Plastic Cups



Cartons



Styrofoam™



Paper Towels, Napkins and Plates



Paper Cups



**Utensils and Straws** 



Greasy Pizza Boxes



Frozen Food Containers



Coffee Pods



Foil Plastic



Aluminum Foil



Shredded Paper



Prescription **Bottles** 



Ignore symbols - doesn't mean recyclable



Other

Special drop-off sites for these items plus electronics, appliances, yard waste and more



Plastic Bags and Wrap



**Batteries** 



Household Hazardous Waste



Scrap Metal







Plastic bottles, jugs, jars and dairy tubs

## **Empty** Garbage **O**Clean

Not