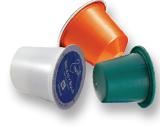

Greasy Pizza Boxes

Frozen Food Containers

Coffee Pods

Foil Plastic

Aluminum Foil

Shredded Paper

Prescription **Bottles** 

Ignore symbols - doesn't mean recyclable