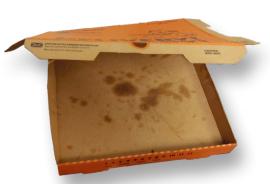

Greasy Pizza Boxes

Frozen Food Containers

Coffee Pods

Foil Plastic

Aluminum Foil

Shredded Paper

Prescription **Bottles** 

Ignore symbols - doesn't mean recyclable