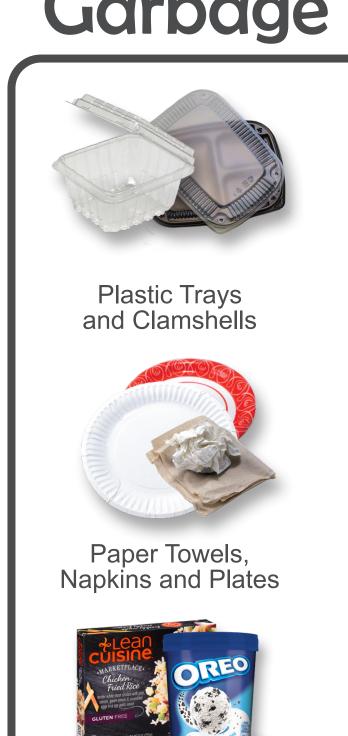

# Garbage

#### Not accepted for curbside or facility recycling

Plastic Trays and Clamshells

Plastic Cups

Cartons

Styrofoam™

Paper Towels, Napkins and Plates

Paper Cups

**Utensils and Straws** 

Greasy Pizza Boxes

Frozen Food Containers

Coffee Pods

Foil Plastic

Aluminum Foil

Shredded Paper

Prescription **Bottles** 

Ignore symbols - doesn't mean recyclable