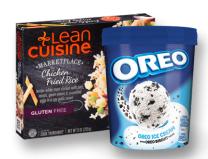

#### Not accepted for curbside or facility recycling

Plastic Trays and Clamshells

Plastic Cups

Cartons

Styrofoam™

Paper Towels, Napkins and Plates

Paper Cups

**Utensils and Straws** 