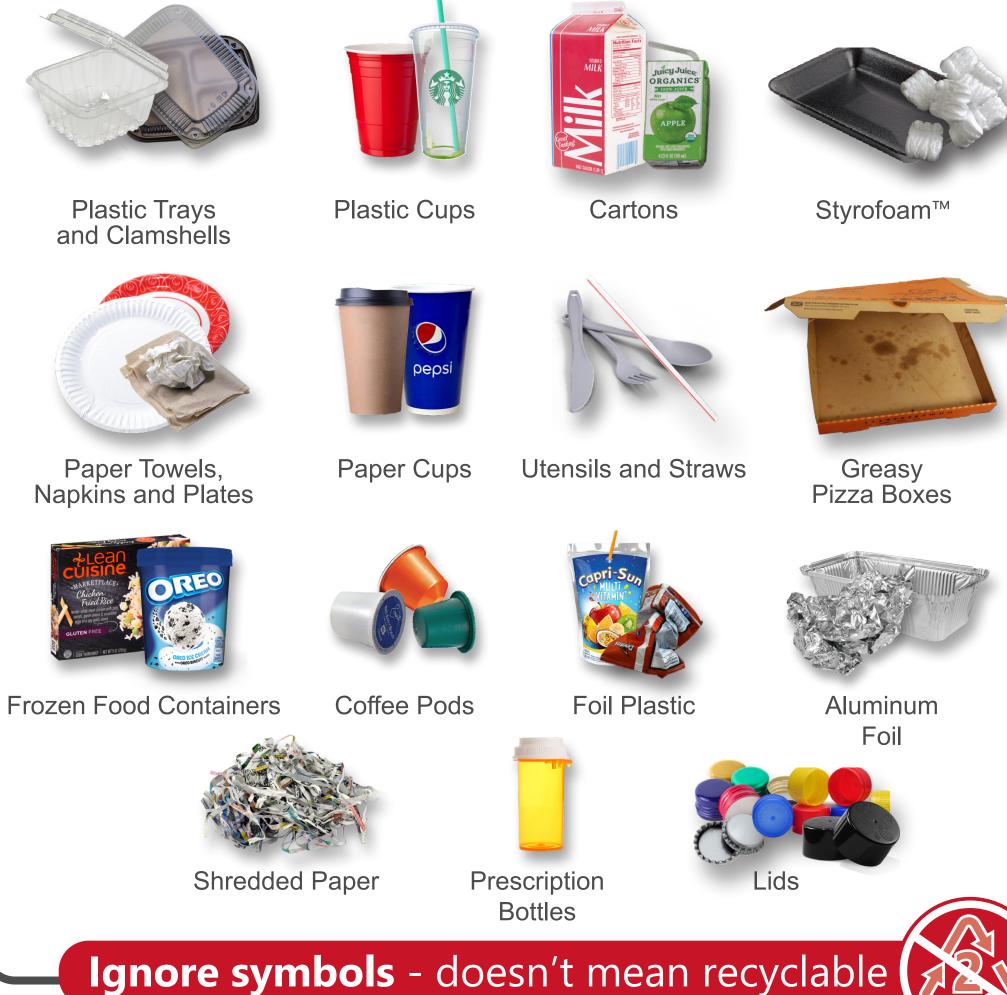

#### Not accepted for curbside or facility recycling

Plastic Trays and Clamshells

Plastic Cups

Cartons

Styrofoam™

Paper Towels, Napkins and Plates

Paper Cups

**Utensils and Straws** 

Greasy Pizza Boxes

Frozen Food Containers

Coffee Pods

Foil Plastic

Aluminum Foil

Shredded Paper

Prescription **Bottles** 

Ignore symbols - doesn't mean recyclable