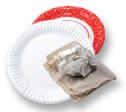

#### Not accepted for curbside or facility recycling

Plastic Trays and Clamshells

Plastic Cups

Cartons

Styrofoam™

Paper Towels, Napkins and Plates

Paper Cups

**Utensils and Straws** 

Greasy Pizza Boxes

Frozen Food Containers

Coffee Pods

Foil Plastic

Aluminum Foil

Shredded Paper

Prescription Bottles