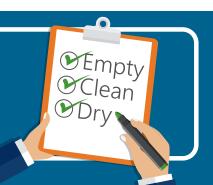

## **Plastic** bottles, jugs, jars and dairy tubs

no lids













### Paper and cardboard













Glass bottles and jars no lids









**Metal** cans

no loose lids



**NO** plastic bags



Recycle.Kitsap.Gov





# Garbage

#### Not accepted for curbside or facility recycling



Plastic Trays and Clamshells



Plastic Cups



Cartons



Styrofoam™



Paper Towels, Napkins and Plates



Paper Cups



**Utensils and Straws** 



Greasy Pizza Boxes



Frozen Food Containers



Coffee Pods



Foil Plastic



Aluminum Foil



Shredded Paper



Prescription Bottles



## **Ignore symbols** - doesn't mean recyclable

# Other





Plastic Bags and Wrap



**Batteries** 



Household Hazardous Waste



Scrap Metal







## Plastic bottles, jugs, jars and dairy tubs

no lids