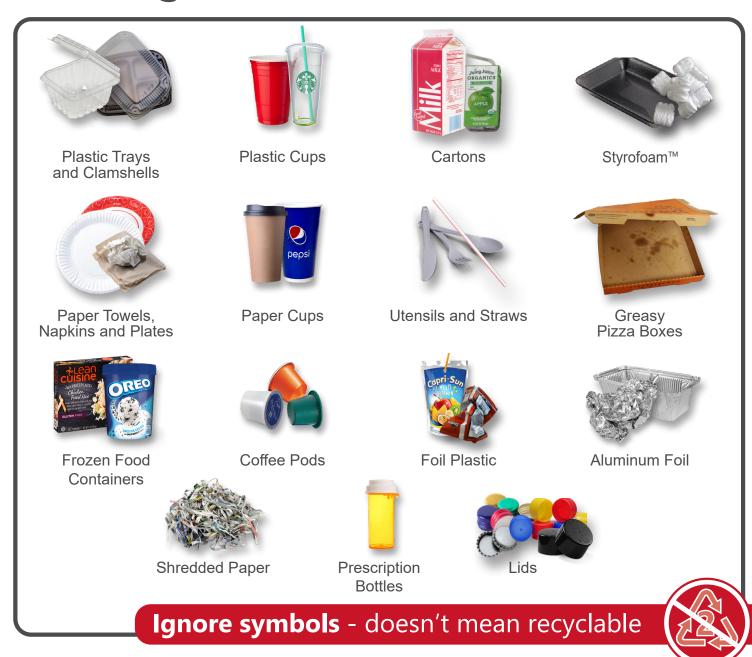

# Garbage

#### Not accepted for curbside or facility recycling

Plastic Trays and Clamshells

Plastic Cups

Cartons

Styrofoam™

Paper Towels, Napkins and Plates

Paper Cups

**Utensils and Straws** 

Greasy Pizza Boxes

Frozen Food Containers

Coffee Pods

Foil Plastic

Aluminum Foil

Shredded Paper

Prescription Bottles

## **Ignore symbols** - doesn't mean recyclable