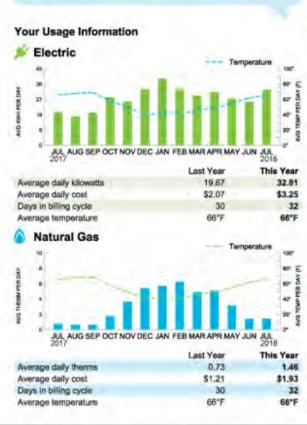

### Purchases & Services Expenses Examples

🛞 (mponant Intermation pse.com 🛉 🐲 🕶 🕫 🕼

JENNY PUGET Serving: 12345 POWER AVE S, Bellevue

 Issued: July 15, 2018

 Account Number:
 200012345678

 DUE DATE
 August 4, 2018

 TOTAL DUE
 \$165.64

Late Payments | A late payment fee of 1% per month will apply to past due charges, if any, and amounts unpaid more than 10 business days after the statement due date. Amounts will be considered delinquent if payment is not received on or before the due date.

> Account Number: 200012345678 DUE DATE August 4, 2018