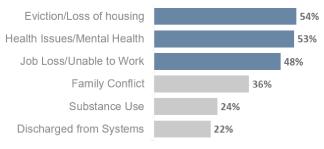

h 2020.

| റ്പ      |
|----------|
| <u> </u> |
|          |
|          |
|          |

1,747

Kitsap County households **requested housing assistance** in

2020 (Housing Solutions Center)

1,021

literally homeless households

298

were households with children (546 children total)

households reported they were homeless without permanent housing for 1 year or longer

83%

96

of households were below Federal Poverty Level

\$609

average monthly income for households seeking housing assistance at the HSC



## 414

Homeless children counted by Kitsap School Districts in school year '20-'21



#### People without a

**home** counted in a 24-hour period in Kitsap County during the 2020 Point-in-Time Count<sub>1</sub>

#### **Causes of Homelessness**

2020 Point-in-Time Count - Countywide



#### Kitsap Rents Outpacing Wages

Minimum Wage \$13 50/hr \$624 Rent Affordable at Minimum Wage Mean Renter Wage \$13.48/hr \$701 Rent Affordable at Mean Renter Wage

 Housing Wage for Zero Bedroom
 \$16.23/hr
 -\$844 FMR

 Housing Wage for One Bedroom
 \$19.29/hr
 \$1,003 F

 Housing Wage for Two Bedroom
 \$24.92/hr
 \$1

 Housing Wage for Three Bedroom
 \$35.25/hr
 \$35.25/hr



\* Affordable here is considered as paying no more than 30% of income towards rent per month FMR - Fair Market Rate

Source: Office of Policy Development and Research (PD&R), U.S. Dept. of HUD (2020) Source: 2020 Out of Reach Report

# High Rents Each Year \$1,400

Average rent per unit in Kitsap County Sept 2020. An increase of **40%** since Sept 2015.

Source: https://www.kitsapgov.com/hs/Pages/HH-Reports-an