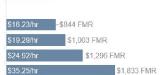

#### Kitsap Rents Outpacing Wages

Minimum Wage \$13 50/hr \$624 Rent Affordable at Minimum Wage Mean Renter Wage \$13.48/hr \$701 Rent Affordable at Mean Renter Wage

 Housing Wage for Zero Bedroom
 \$16.23/hr
 -\$844 FMR

 Housing Wage for One Bedroom
 \$19.29/hr
 \$1,003 F

 Housing Wage for Two Bedroom
 \$24.92/hr
 \$1

 Housing Wage for Three Bedroom
 \$35.25/hr
 \$35.25/hr

\* Affordable here is considered as paying no more than 30% of income towards rent per month FMR - Fair Market Rate

Source: Office of Policy Development and Research (PD&R), U.S. Dept. of HUD (2020) Source: 2020 Out of Reach Report