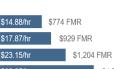

#### **Kitsap Rents Outpacing Wages**

Minium Wage \$12.00/hr \$624 Rent Affordable at Minimum Wage Mean Renter Wage \$12.74/hr \$663 Rent Affordable at Mean Renter Wage

Housing Wage for Zero Bedroom \$14.88/hr Housing Wage for One Bedroom \$17.87/hr Housing Wage for Two Bedroom \$23.15/hr Housing Wage for Three Bedroom \$32.85/hr

\$1,708 FMR Affordable here is considered as paying no more than 30% of income towards rent per month

Source: Office of Policy Development and Research (PD&R), U.S. Dept. of HUD (2019) Source: 2019 Out of Reach Report