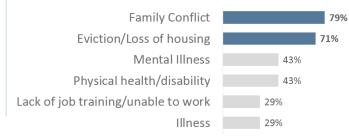

sap 2018



| Г | ഹ |   |
|---|---|---|
|   |   | l |
|   |   | l |
|   |   | l |
|   |   | l |

94

73

46

78%

\$712



literally homeless

(169 children total)

1 year or longer

households

South Kitsap County households requested

housing assistance in

2018 (Housing Solutions Center)

were households with children

households reported they

of households were below

average monthly income for

households seeking housing

were homeless without

permanent housing for

Federal Poverty Level

assistance at the HSC



# 164

Homeless children counted by South Kitsap School District in school year '18-'19



#### People without a

home counted in a 24-hour period in South Kitsap during the 2018 Point-in-Time Count

#### **Causes of Homelessness**

2018 Point-in-Time Count - South Kitsap



#### **Kitsap Rents Outpacing Wages**

Minium Wage \$12.00/hr \$624 Rent Affordable at Minimum Wage Mean Renter Wage \$12.74/hr \$663 Rent Affordable at Mean Renter Wage

Housing Wage for Zero Bedroom \$14.88/hr Housing Wage for One Bedroom \$17.87/hr Housing Wage for Two Bedroom \$23.15/hr Housing Wage for Three Bedroom \$32.85/hr



\$1,708 FMR Affordable here is considered as paying no more than 30% of income towards rent per month

Source: Office of Policy Development and Research (PD&R), U.S. Dept. of HUD (2019) Source: 2019 Out of Reach Report



## **Rents Rising Each Year** 1,345

Average rent per unit in Kitsap County Sept 2018. Increased 10% from 2017. and 37% since Sept 2014.

Source: https://www.kitsapgov.com/hs/Pages/HH-Reports-and-Data.aspx

1 Includes Unsheltered (36) and