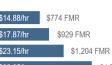

#### **Kitsap Rents Outpacing Wages**

Minium Wage \$12.00/hr \$624 Rent Affordable at Minimum Wage Mean Renter Wage \$12.74/hr \$663 Rent Affordable at Mean Renter Wage

Housing Wage for Zero Bedroom \$14.88/hr Housing Wage for One Bedroom \$17.87/hr Housing Wage for Two Bedroom \$23.15/hr Housing Wage for Three Bedroom \$32.85/hr

\$1,708 FMR Affordable here is considered as paying no more than 30% of income towards rent per month

Source: Office of Policy Development and Research (PD&R), U.S. Dept. of HUD (2019) Source: 2019 Out of Reach Report