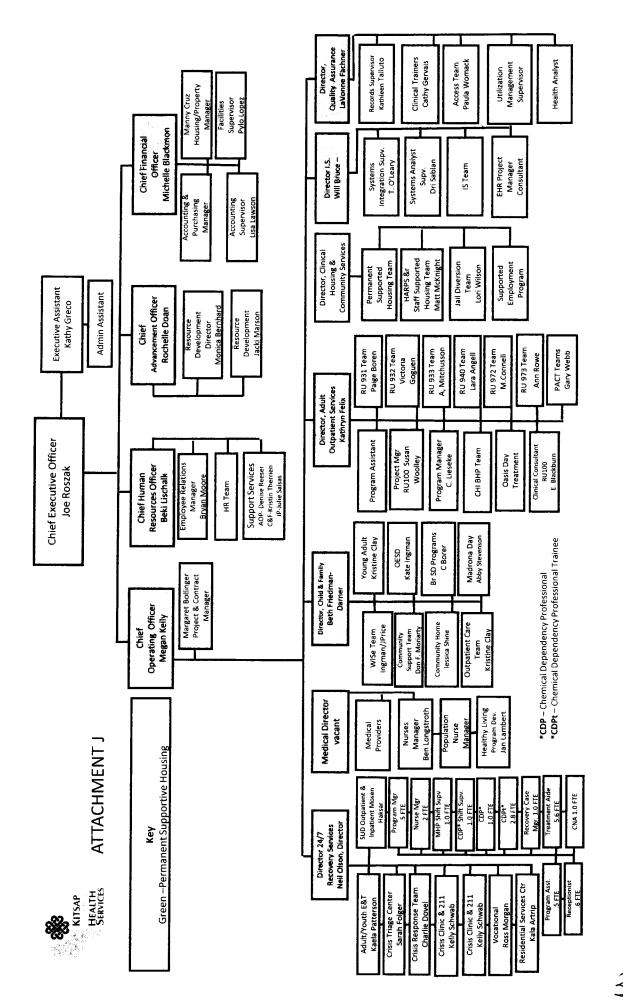

## Kitsap County Mental Health, Chemical Dependency & Therapeutic Court Programs

#### 2019 Mental Health, Chemical Dependency and Therapeutic Court New Grant Submitted Proposals

The Kitsap County Department of Human Services (KCDHS) received 10 new Grant proposals for moneys collected under RCW 82.14.460 and "must be used solely for the purpose of providing for the operation or delivery of chemical dependency or mental health treatment programs and services and for the operation or delivery of therapeutic court programs and services. Programs and services includes, but is not limited to, treatment services, case management, transportation, and housing that are a component of a coordinated chemical dependency or mental health treatment program or service." Approximately \$6,000,000 will be awarded for projects or program services delivered between January 1, 2020 and December 31, 2020.