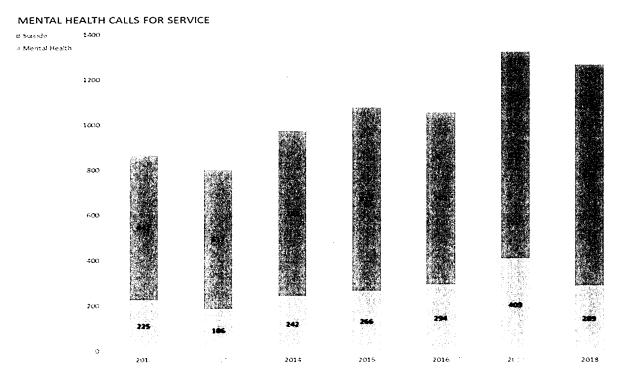

#### **Kitsap County Sheriff's Office**

**Crisis Intervention Coordinator** - \$123,263 in grant funds requested to fund a full-time Kitsap County Crisis Intervention Coordinator Deputy to provide essential services in the community and provide outreach to the homeless population in Kitsap County.