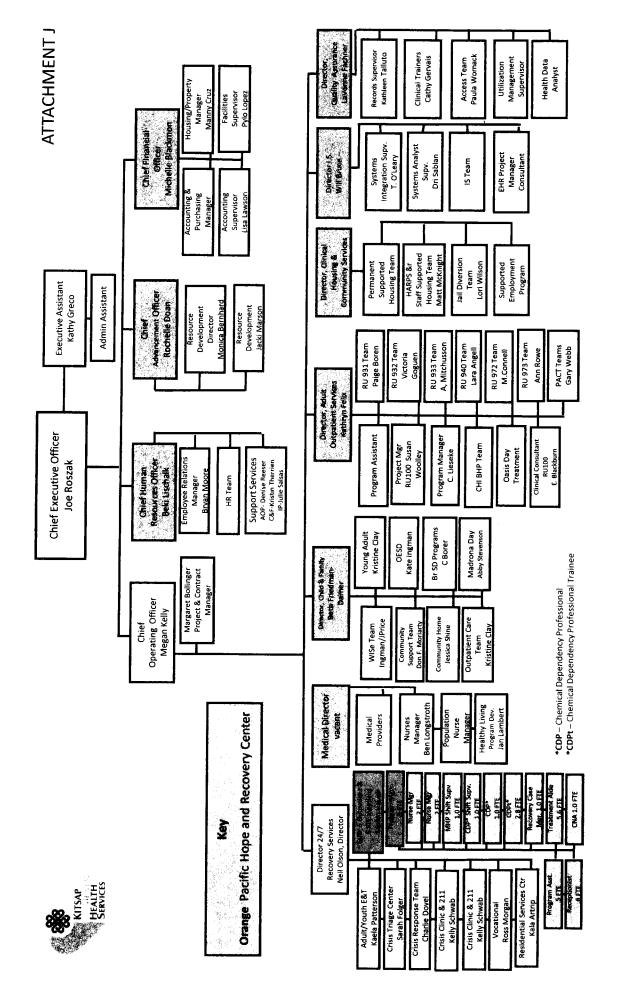

#### **Kitsap Mental Health Services**

**Pacific Hope and Recovery Center** - \$111,194 in grant funds requested to fund non-reimbursed bed days (at \$224 per day) for persons referred to "Pacific Hope and Recovery Center, a 30-day, 16-bed intensive inpatient treatment facility specializing in treating adults with complex substance use, serious co-occurring mental illnesses, often with medical complexities.