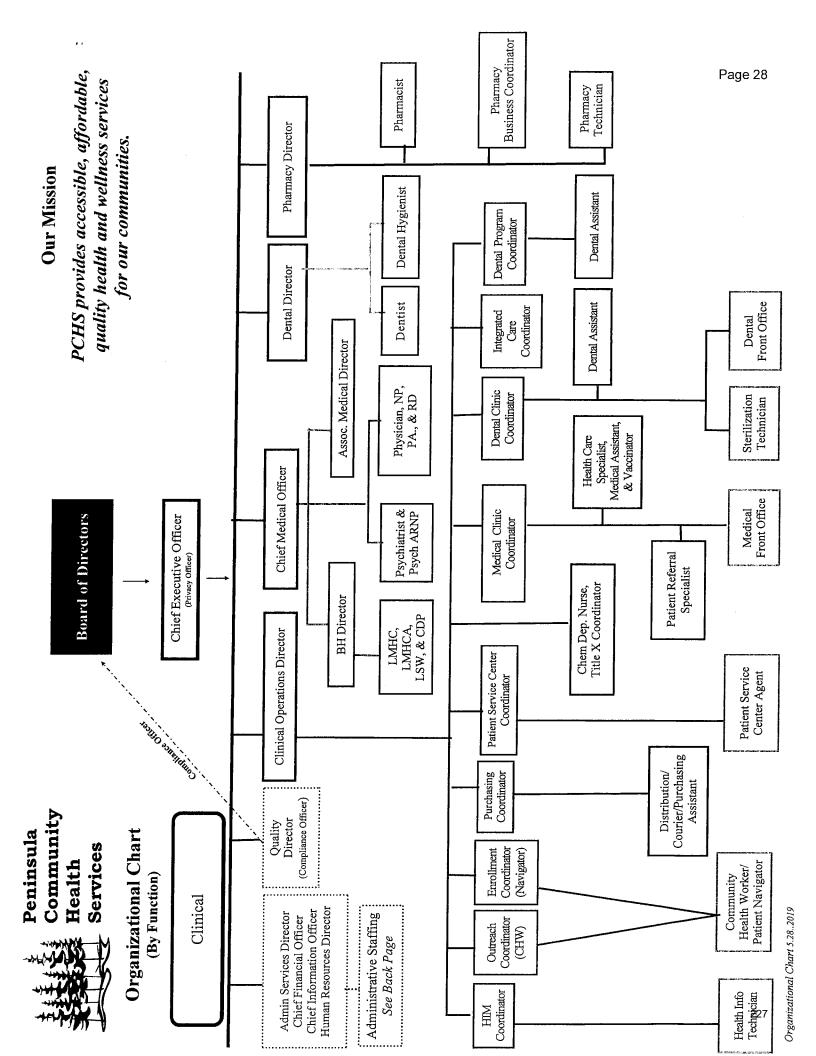

#### **Peninsula Community Health Services**

**Fired Up for Health: Bremerton Ambulatory Team** - \$274,749.81 in grant funds requested to support a partnership between Peninsula Community Health Services and Bremerton Fire Department to provide mental health and substance use treatment to people who are calling 911 to address non-emergent needs. Funds will support staff to meet these callers before they access the emergency room and during or after the call with firefighters/paramedics/EMTs.