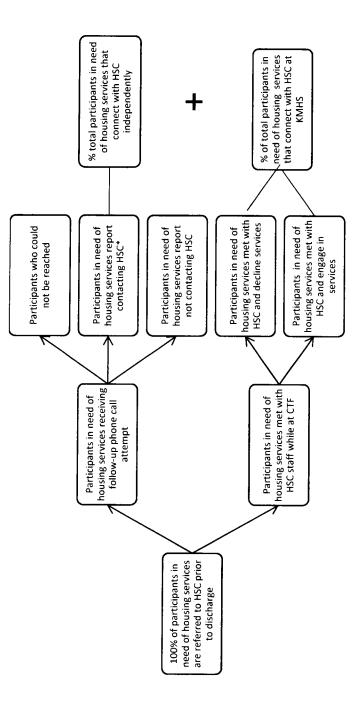

|           |
|         |             | as necessary with other                         |                    |             |             |           |
|         |             | providers involved in my                        |                    |             |             |           |
|         |             | care.                                           |                    |             |             |           |
|         |             | - Overall client satisfaction                   |                    |             |             |           |
|         |             | rating                                          |                    |             |             |           |

\*Housing service pathways for admits in need of housing services

# **EVALUATION WORKSHEET**



\*This follow-up phone call data should be stratified by those who report contacting HSC independently and those who report connecting with HSC while at KMHS. Note: Measure also used for Kitsap County Crisis Triage Center. For Pacific Hope Recovery Center, "admit" should be read as "participant"

\*\*Likert scale satisfaction question: With the services I am receiving through Kitsap Mental Health Services, I am:

Highly Dissatisfied (0) Moderately dissatisfied (1) Neither satisfied nor dissatisfied (2)

dissatisfied (2) Moderately satisfied (3)

Highly satisfied (4)

Note: Information is collected for Crisis Triage Facility and Pacific Hope Recovery Center separately:

- Unduplicated number of individuals served (current quarter and year-to-date)
- Unduplicated number of individuals serv