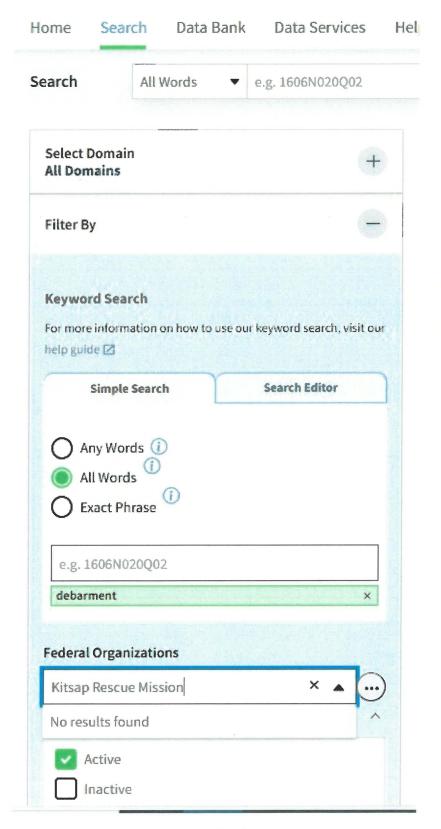

| Debarre                           | d C            | ontr   | act     | ors Li      | st      |             |       |             |           |            |       |               |        |                                                                                                                                                                                                                                                                                                                                                                                                                                                                                                                                                                                                                                                                                                                                                                                                                                                                                                                                                                                                                                                                                                                                                                                                                                                                                                                                                                                                                                                                                                                                                                                                                                                                                                                                                                                                                                                                                                                                                                                                                                                                                                                                |               |                |
|-----------------------------------|----------------|--------|---------|-------------|---------|-------------|-------|-------------|-----------|------------|-------|---------------|--------|--------------------------------------------------------------------------------------------------------------------------------------------------------------------------------------------------------------------------------------------------------------------------------------------------------------------------------------------------------------------------------------------------------------------------------------------------------------------------------------------------------------------------------------------------------------------------------------------------------------------------------------------------------------------------------------------------------------------------------------------------------------------------------------------------------------------------------------------------------------------------------------------------------------------------------------------------------------------------------------------------------------------------------------------------------------------------------------------------------------------------------------------------------------------------------------------------------------------------------------------------------------------------------------------------------------------------------------------------------------------------------------------------------------------------------------------------------------------------------------------------------------------------------------------------------------------------------------------------------------------------------------------------------------------------------------------------------------------------------------------------------------------------------------------------------------------------------------------------------------------------------------------------------------------------------------------------------------------------------------------------------------------------------------------------------------------------------------------------------------------------------|---------------|----------------|
| A debarred con<br>presented below |                | may no | t bid o | on, or have | a bid c | onsidered   | on, a | ny public v | works c   | ontract.   | You c | an sear       | ch ar  | nd filter this I                                                                                                                                                                                                                                                                                                                                                                                                                                                                                                                                                                                                                                                                                                                                                                                                                                                                                                                                                                                                                                                                                                                                                                                                                                                                                                                                                                                                                                                                                                                                                                                                                                                                                                                                                                                                                                                                                                                                                                                                                                                                                                               | ist using the | options        |
| Company Name:                     | Kitsap         | Rescue | Missi   | on          | Prin    | cipal:      |       |             |           |            |       | Fron          | 1: [12 | /03/2023                                                                                                                                                                                                                                                                                                                                                                                                                                                                                                                                                                                                                                                                                                                                                                                                                                                                                                                                                                                                                                                                                                                                                                                                                                                                                                                                                                                                                                                                                                                                                                                                                                                                                                                                                                                                                                                                                                                                                                                                                                                                                                                       | To: 12/03/20  | 24             |
| WA UBI Number:                    | nber: RCW: All |        |         |             |         | ~           | Pena  | lty D       | ue:       | Wage Due:  |       |               |        |                                                                                                                                                                                                                                                                                                                                                                                                                                                                                                                                                                                                                                                                                                                                                                                                                                                                                                                                                                                                                                                                                                                                                                                                                                                                                                                                                                                                                                                                                                                                                                                                                                                                                                                                                                                                                                                                                                                                                                                                                                                                                                                                |               |                |
| License Number:                   |                |        |         |             |         |             |       |             |           |            |       | All           |        | ~                                                                                                                                                                                                                                                                                                                                                                                                                                                                                                                                                                                                                                                                                                                                                                                                                                                                                                                                                                                                                                                                                                                                                                                                                                                                                                                                                                                                                                                                                                                                                                                                                                                                                                                                                                                                                                                                                                                                                                                                                                                                                                                              | All           | ~              |
| Show 25 <b>∨</b> per              |                | Show   |         | Res         | et      |             |       |             |           |            |       |               |        | The state of the s | all debarmer  | nt data ⊕      |
| Company Name                      | page           | UBI    |         | License     |         | rincipals   | 0     | Status      | <b>\$</b> | RCW        | -     | ebar<br>egins | 0      | Debar Ends                                                                                                                                                                                                                                                                                                                                                                                                                                                                                                                                                                                                                                                                                                                                                                                                                                                                                                                                                                                                                                                                                                                                                                                                                                                                                                                                                                                                                                                                                                                                                                                                                                                                                                                                                                                                                                                                                                                                                                                                                                                                                                                     |               | Wages ≎<br>Due |
|                                   |                |        |         |             | Ther    | e are no re | cords | that match  | your sea  | rch criter | ia.   |               |        |                                                                                                                                                                                                                                                                                                                                                                                                                                                                                                                                                                                                                                                                                                                                                                                                                                                                                                                                                                                                                                                                                                                                                                                                                                                                                                                                                                                                                                                                                                                                                                                                                                                                                                                                                                                                                                                                                                                                                                                                                                                                                                                                |               |                |
| Show 25 <b>∨</b> per              | page           | Show   | ing 0   | records     |         |             |       |             |           |            |       |               |        | First                                                                                                                                                                                                                                                                                                                                                                                                                                                                                                                                                                                                                                                                                                                                                                                                                                                                                                                                                                                                                                                                                                                                                                                                                                                                                                                                                                                                                                                                                                                                                                                                                                                                                                                                                                                                                                                                                                                                                                                                                                                                                                                          | Previous N    | ext Last       |

As of 12/3/2024