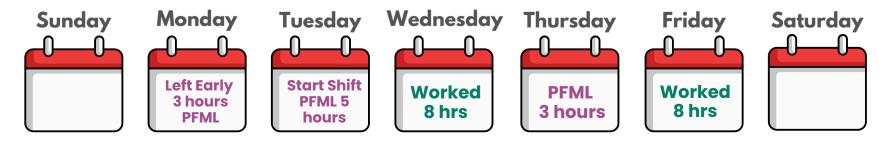

## **PFML Weekly Claim Requirements**

Claim Week runs every Sunday - Saturday

- Employees must miss at least an 8 consecutive hour absence in the claim week period to qualify for payment from the State
  - This is not a combined total of 8 hours for PFML during the week- it must be consecutive
- Once an employee has the 8 consecutive hour requirement met, they are allowed to use PFML in 1-hour increments for any day in that same claim week
  - This is not a combined total of 8 hours for PFML during the week- it must be consecutive

- This 8 consecutive hour requirement can be spanned over the work shifts
  - **Example:** Employee uses PFML Tuesday afternoon for 4 hours and then uses PFML Wednesday morning for 4 hours