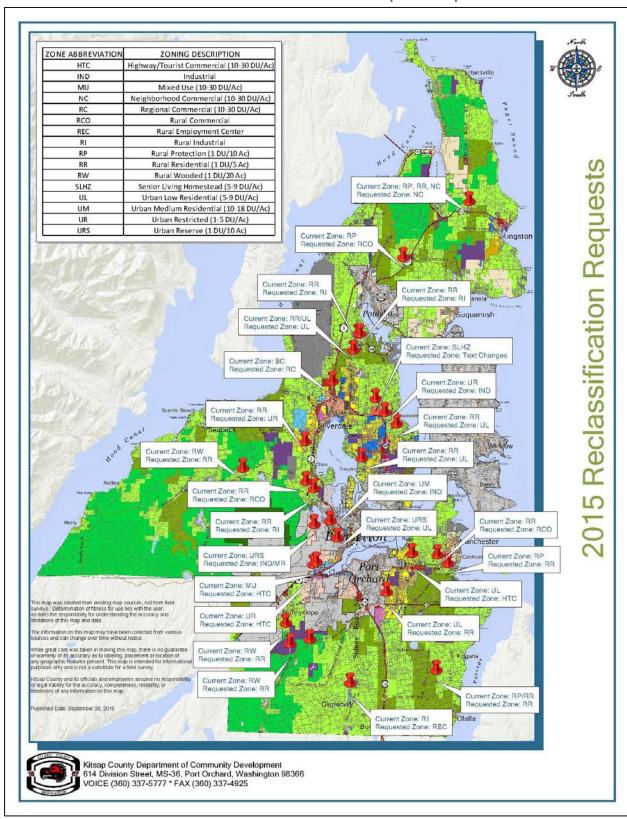

## Chapter 4. Reclassification Requests Resolution

Exhibit 4-1 lists the site-specific reclassification requests and identifies the applications that are included in the preferred alternative. The reclassification requests included in the preferred alternative are within the range of alternatives analyzed in the Draft SEIS. Alternative 3 included all requests as proposed by the applicants. However, the Preferred Alternative includes requests authorized by the Board of County of County Commissioners with some modifications to the requests.

**Exhibit 4-1 Reclassification Request List** 

| Num        | Permit # | Applicant              | Request                                           | Vicinity Zip Code  | Alt 2 | Alt 3 | Preferred<br>Alt               |
|------------|----------|------------------------|---------------------------------------------------|--------------------|-------|-------|--------------------------------|
| Residentia | ıl       |                        |                                                   |                    |       |       |                                |
| Rural      |          |                        |                                                   |                    |       |       |                                |
| A.         | 15 00461 | Porter                 | RR/RP to RR                                       | Ollala 98359       |       | Х     | RR/RP<br>matching<br>Lot Lines |
| B.         | 15 00686 | Garland                | RW to RR (Applicant revised request for RR to RP) | Port Orchard 98367 |       | Χ     | RP                             |
| C.         | 15 00710 | Trophy Lake Golf Club  | RW to RR                                          | Port Orchard 98367 |       | Χ     | Χ                              |
| D.         | 15 00714 | McCormick Land Company | RW to RR                                          | Port Orchard 98367 |       | Χ     | Χ                              |
| E.         | 15 00738 | Fox-Harbor Rentals     | RP to RR                                          | Port Orchard 98366 |       | Χ     |                                |
| F.         | 15 00742 | Tallman                | RW to RR                                          | Bremerton 98312    |       | Χ     | Χ                              |
| Urban      |          |                        |                                                   |                    |       |       |                                |
| G.         | 15 00641 | Curtiss-Avery          | URS to UL                                         | Bremerton 98312    |       | Х     | Х                              |
| H.         | 15 00692 | Eldorado Hills, LLC    | RR to UR                                          | Bremerton 98312    |       | Χ     |                                |
| l.         | 15 00722 | Royal Valley LLC       | Text Change Only                                  | Poulsbo 98370      | Х     | Χ     | Χ                              |

| Num     | Permit # | Applicant                                        | Request                 | Vicinity Zip Code  | Alt 2 | Alt 3 | Preferred<br>Alt |
|---------|----------|--------------------------------------------------|-------------------------|--------------------|-------|-------|------------------|
| J.      | 15 00724 | Harris                                           | RR to UL                | Bremerton 98311    |       | Χ     | Χ                |
| K.      | 15 00737 | Edwards-Mt. View Meadows                         | RR-UL                   | Poulsbo 98370      |       | Χ     |                  |
| Commerc | ial      |                                                  |                         |                    |       |       |                  |
| Rural   |          |                                                  |                         |                    |       |       |                  |
| L.      | 15 00378 | DJM Construction                                 | RP/RR to NC             | Kingston 98346     |       | Χ     |                  |
| M.      | 15 00522 | Ueland Tree Farm (formerly Bremerton West Ridge) | Request MRO, URS to IND | Bremerton 98312    | Χ     | Χ     | MRO, RP          |
| N.      | 15 00607 | Cornerstone Alliance Church                      | RR to RI                | Poulsbo 98370      |       | Χ     |                  |
| 0.      | 15 00657 | Gonzalez                                         | RR to RI                | Poulsbo 98370      | Χ     | Χ     | Χ                |
| P.      | 15 00689 | Lee                                              | RP to RCO               | Poulsbo 98370      |       | Χ     |                  |
| Q.      | 15 00697 | Bair                                             | RR to RI                | Bremerton 98312    |       | Χ     |                  |
| R.      | 15 00703 | Port Orchard Airport                             | RI to REC               | Port Orchard 98367 | Χ     | Χ     | Χ                |
| S.      | 15 00711 | Merlinco                                         | RR to RCO               | Port Orchard 98366 |       | Χ     |                  |
| T.      | 15 00736 | Rodgers                                          | RR-RCO                  | Bremerton 98312    |       | Χ     | Χ                |
| Urban   |          |                                                  |                         |                    |       |       |                  |
| U.      | 15 00380 | Ryan                                             | UR to HTC               | Bremerton 98312    |       | Χ     | withdrawn        |
| V.      | 15 00550 | Unlimited                                        | BC to RC                | Silverdale 98383   | Χ     | Χ     | Χ                |
| W.      | 15 00701 | Prigger                                          | UR to IND               | Bremerton 98311    |       | Χ     | Χ                |
| X.      | 15 00725 | Dumont-Tracyton Tavern                           | UL to NC                | Bremerton 98311    | Χ     | Χ     | Χ                |
| Y.      | 15 00739 | Schourup                                         | UM to IND               | Bremerton 98312    |       | Χ     | Χ                |
| Z.      | 15 00740 | Laurier Enterprises, Inc.                        | UL to HTC               | Port Orchard 98366 |       | Χ     | Χ                |
| AA.     | 15 07354 | Sedgwick Partners                                | UL to HTC               | Port Orchard 98366 |       | Χ     |                  |

**Exhibit 3.3-1 Reclassification Requests Map**