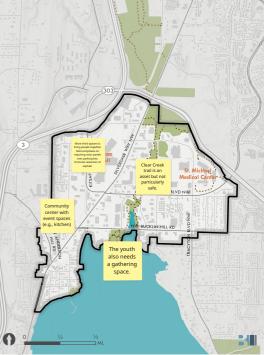

"Third spaces" (places to gather outside of home and work) are essential to community life — what kinds would you like to see in the Silverdale Center? Options (for inspiration):

Note/Comment

other?