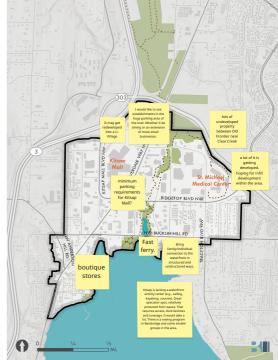

## With housing set to shape the future of Silverdale, what types of housing would best serve the community, what should it look like and where should it go?

Options (for inspiration)

Note/Comment

Concern for younger and older generations - As

require going

up and down

steps.

other?

housing grows, it's mostly going to be apts. If there could be a % designated for condominiums, that would increase the opportunity for homeownership.

Workforce housing would benefit those in service industry: teachers, police officers, medical staff...