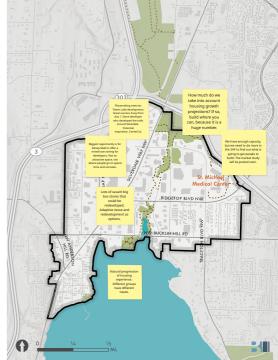

## With housing set to shape the future of Silverdale, what types of housing would best serve the community, what should it look like and where should it go?

Options (for inspiration)

Note/Comment

Concern for younger and older generations - As

## How do you usually get around Silverdale, what kinds of connectivity or mobility improvements would you like to see—and where?" Options (for inspiration):

Note/Comment

other?