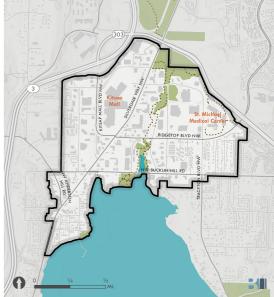

## How do you usually get around Silverdale, what kinds of connectivity or mobility improvements would you like to see—and where?" Options (for inspiration):

Silverdale feels
"separated" from
itself from one
side to the other
(mostly due to
Silverdale Way)