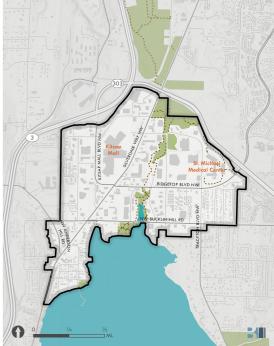

## How do you usually get around Silverdale, what kinds of connectivity or mobility improvements would you like to see—and where?" Options (for inspiration):

Silverdale feels
"separated" from
itself from one
side to the other
(mostly due to
Silverdale Way)