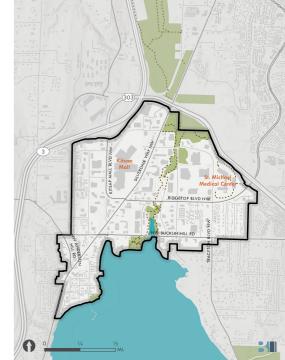

future of Silverdale, what types of housing would best serve the community, what should it look like and where should it go? Options (for inspiration)



Note/Comment





































other?



"Third spaces" (places to gather outside of home and work) are essential to community life — what kinds would you like to see in the Silverdale Center? Options (for inspiration):





















Clear

Creek trail safety

enhance what we already

have































## How do you usually get around Silverdale, what kinds of connectivity or mobility improvements would you like to see—and where?" Options (for inspiration):















Silverdale feels
"separated" from
itself from one
side to the other
(mostly due to
Silverdale Way)