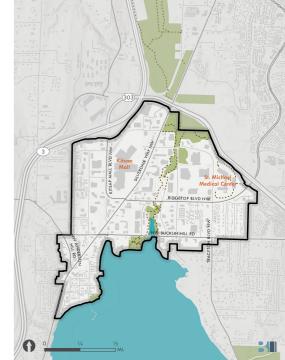

## How do you usually get around Silverdale, what kinds of connectivity or mobility improvements would you like to see—and where?" Options (for inspiration):

Silverdale feels
"separated" from
itself from one
side to the other
(mostly due to
Silverdale Way)