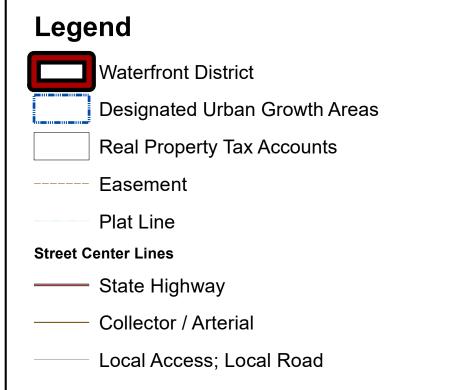

## Silverdale Design District - Waterfront District

Kitsap County Department of Community Development 614 Division Street, MS-36, Port Orchard, Washington 98366 VOICE (360) 337-5777 \* https://www.kitsapgov.com