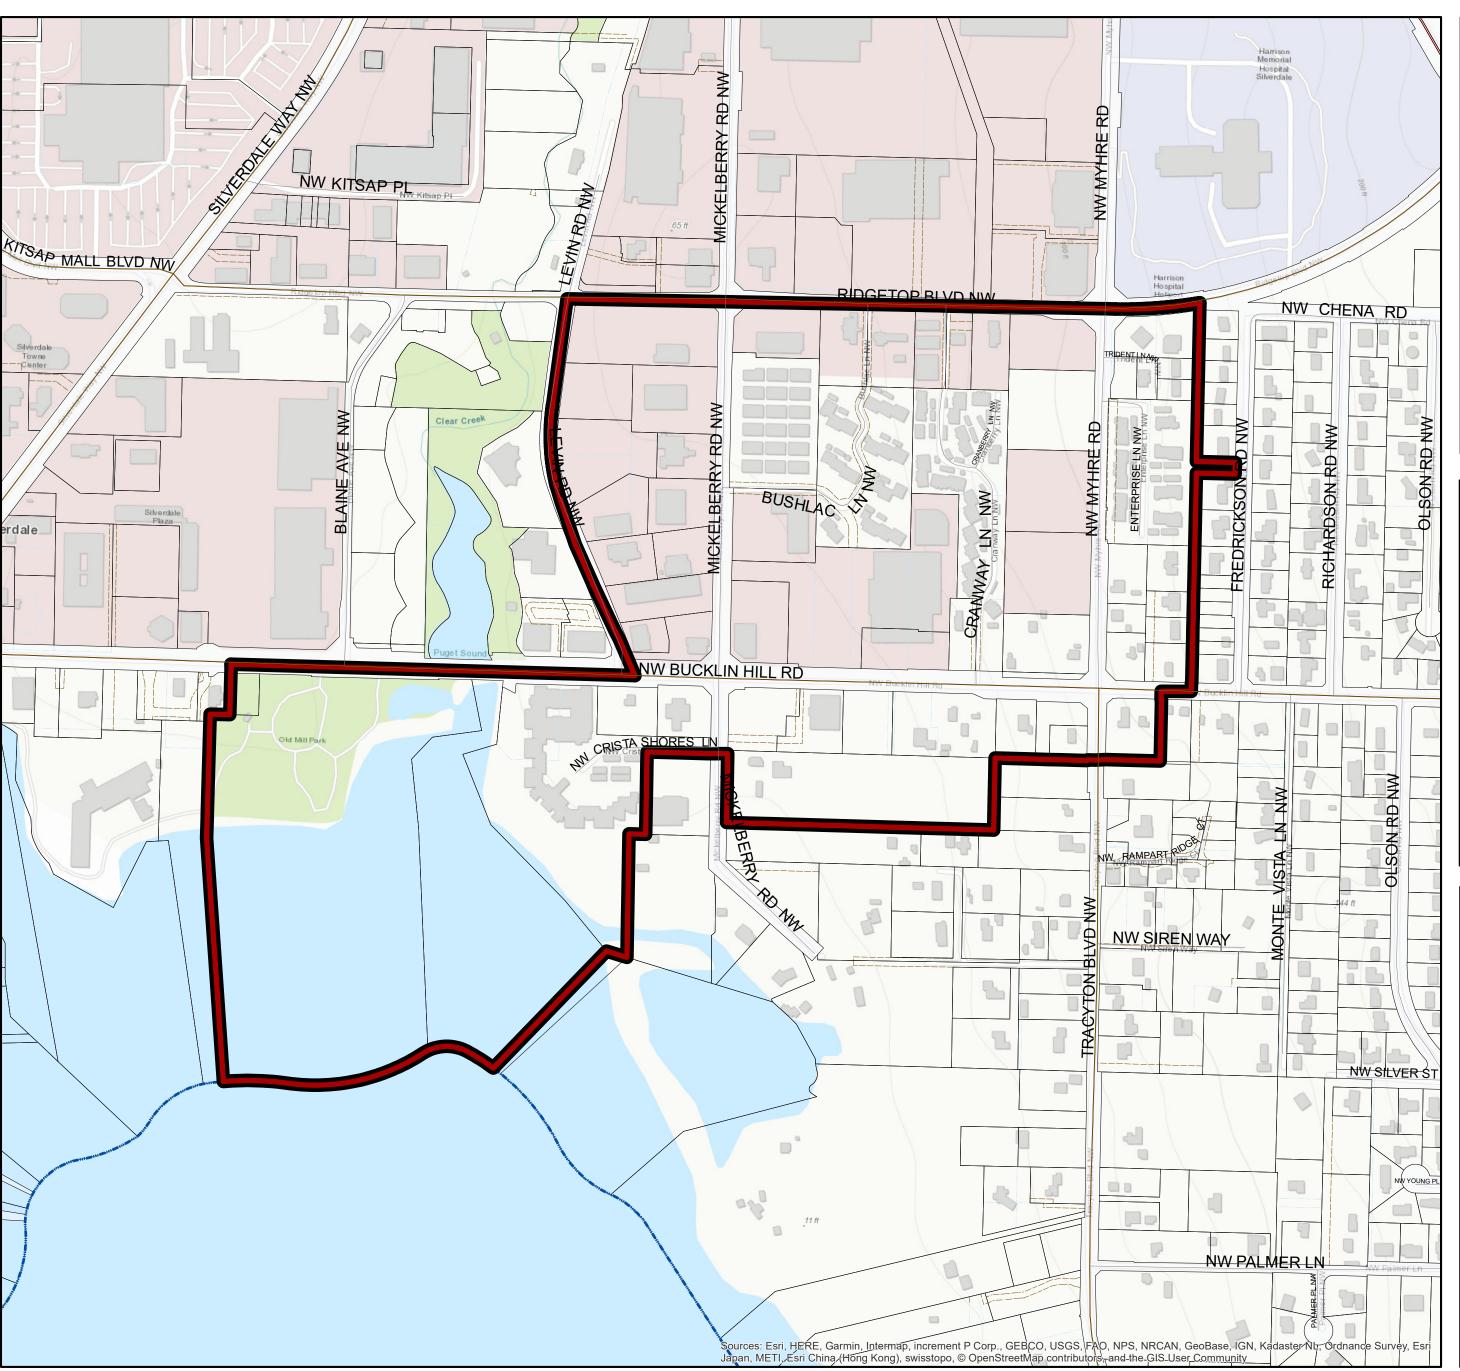

## Silverdale Design District - Waterfront District

Kitsap County Department of Community Development 614 Division Street, MS-36, Port Orchard, Washington 98366 VOICE (360) 337-5777 \* https://www.kitsapgov.com

This map was created from existing map sources, not from field surveys. Determination of fitness for use lies with the user, as does the responsibility for understanding the accuracy and limitations of this map

The information on this map may have been collected from various sources and can change over time

While great care was taken in making this map, there is no guarantee or warranty of its accuracy as to labeling, placement or location of any geographic features present. This map is intended for informational purposes only and is not a substitute for a field survey.

Kitsap County and its officials and employees assume no responsibility or legal liability for the accuracy,

Reference Source: Design Standards, KCC Title 17

Map Published Date: June, 2019