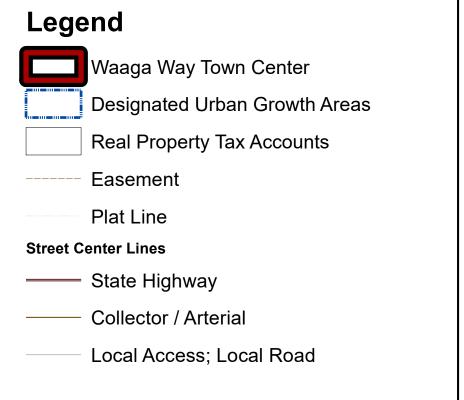

## Silverdale Design District - Waaga Way Town Center

Kitsap County Department of Community Development 614 Division Street, MS-36, Port Orchard, Washington 98366 VOICE (360) 337-5777 \* https://www.kitsapgov.com