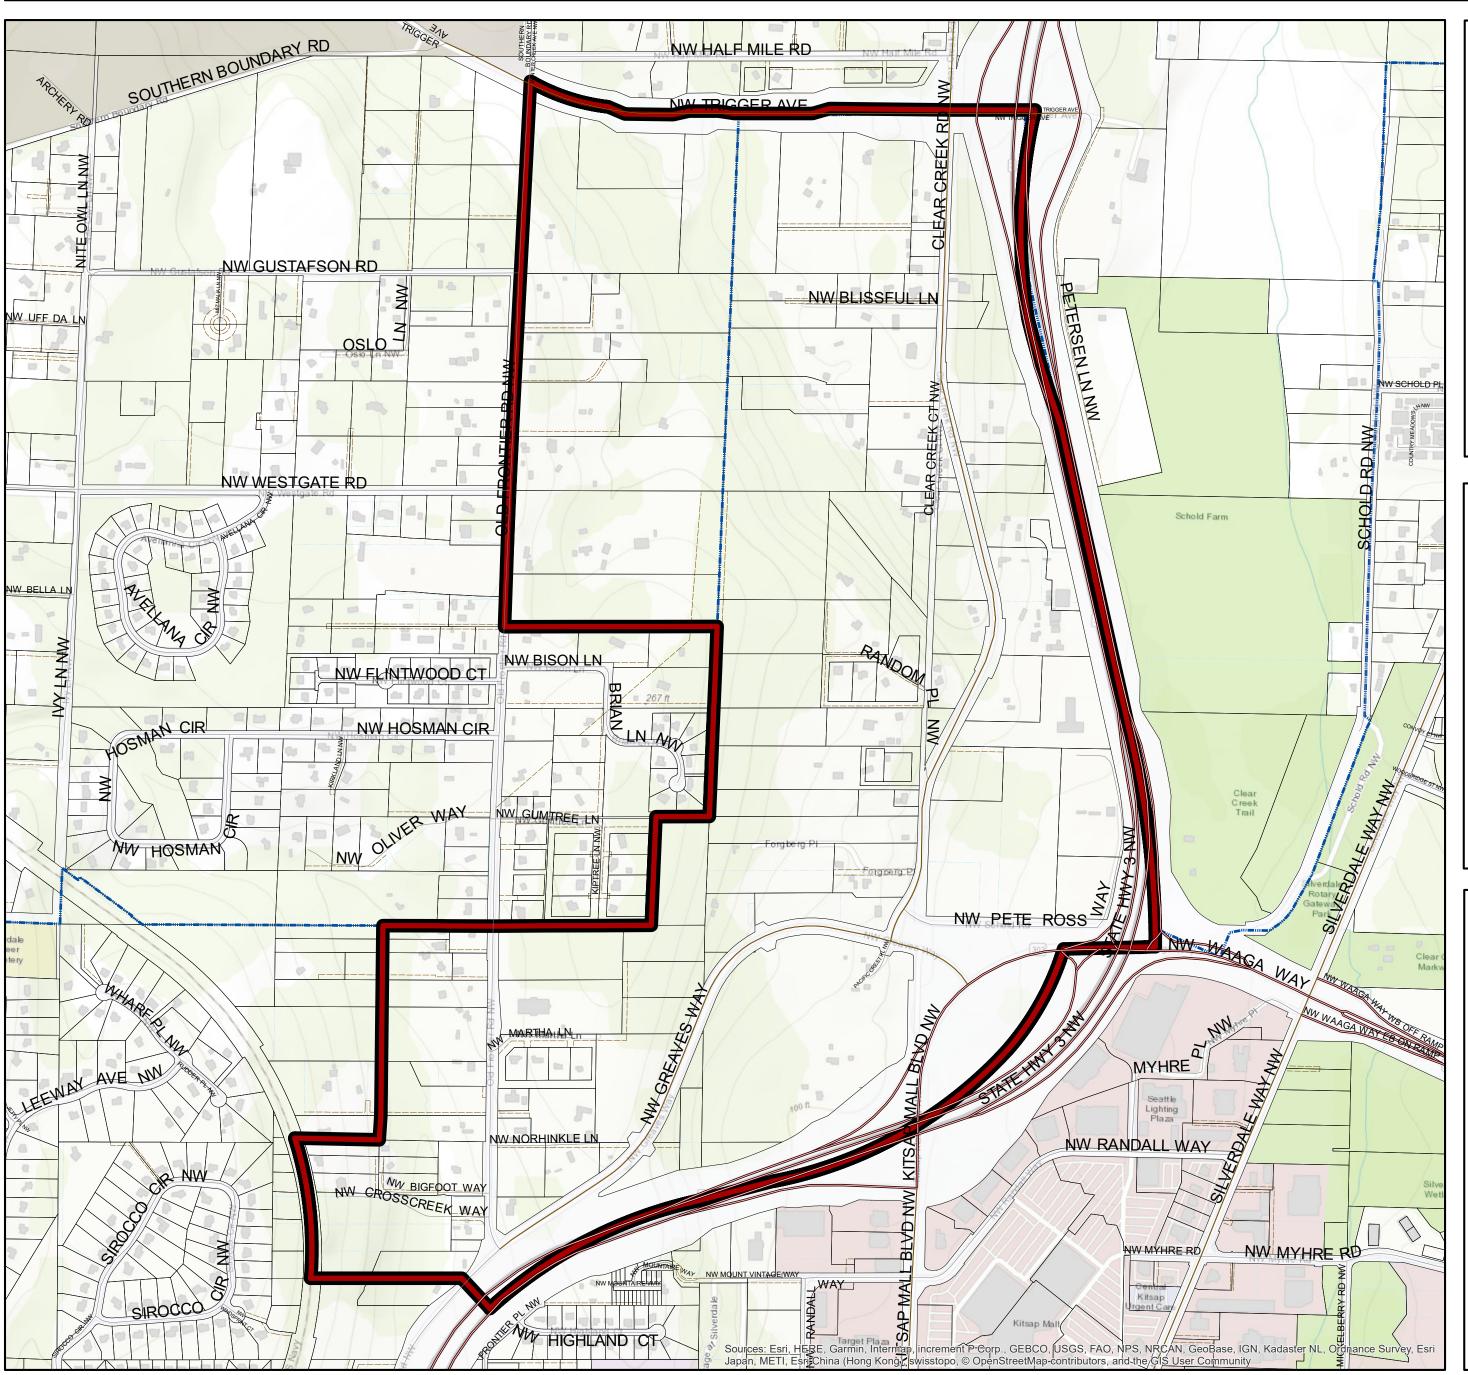

## Silverdale Design District - Waaga Way Town Center

Kitsap County Department of Community Development 614 Division Street, MS-36, Port Orchard, Washington 98366 VOICE (360) 337-5777 \* https://www.kitsapgov.com

This map was created from existing map sources, not from field surveys. Determination of fitness for use lies with the user, as does the responsibility for understanding the accuracy and limitations of this map

The information on this map may have been collected from various sources and can change over time

While great care was taken in making this map, there is no guarantee or warranty of its accuracy as to labeling, placement or location of any geographic features present. This map is intended for informational purposes only and is not a substitute for a field survey.

Kitsap County and its officials and employees assume no responsibility or legal liability for the accuracy,

Reference Source: Design Standards, KCC Title 17

Map Published Date: June, 2019