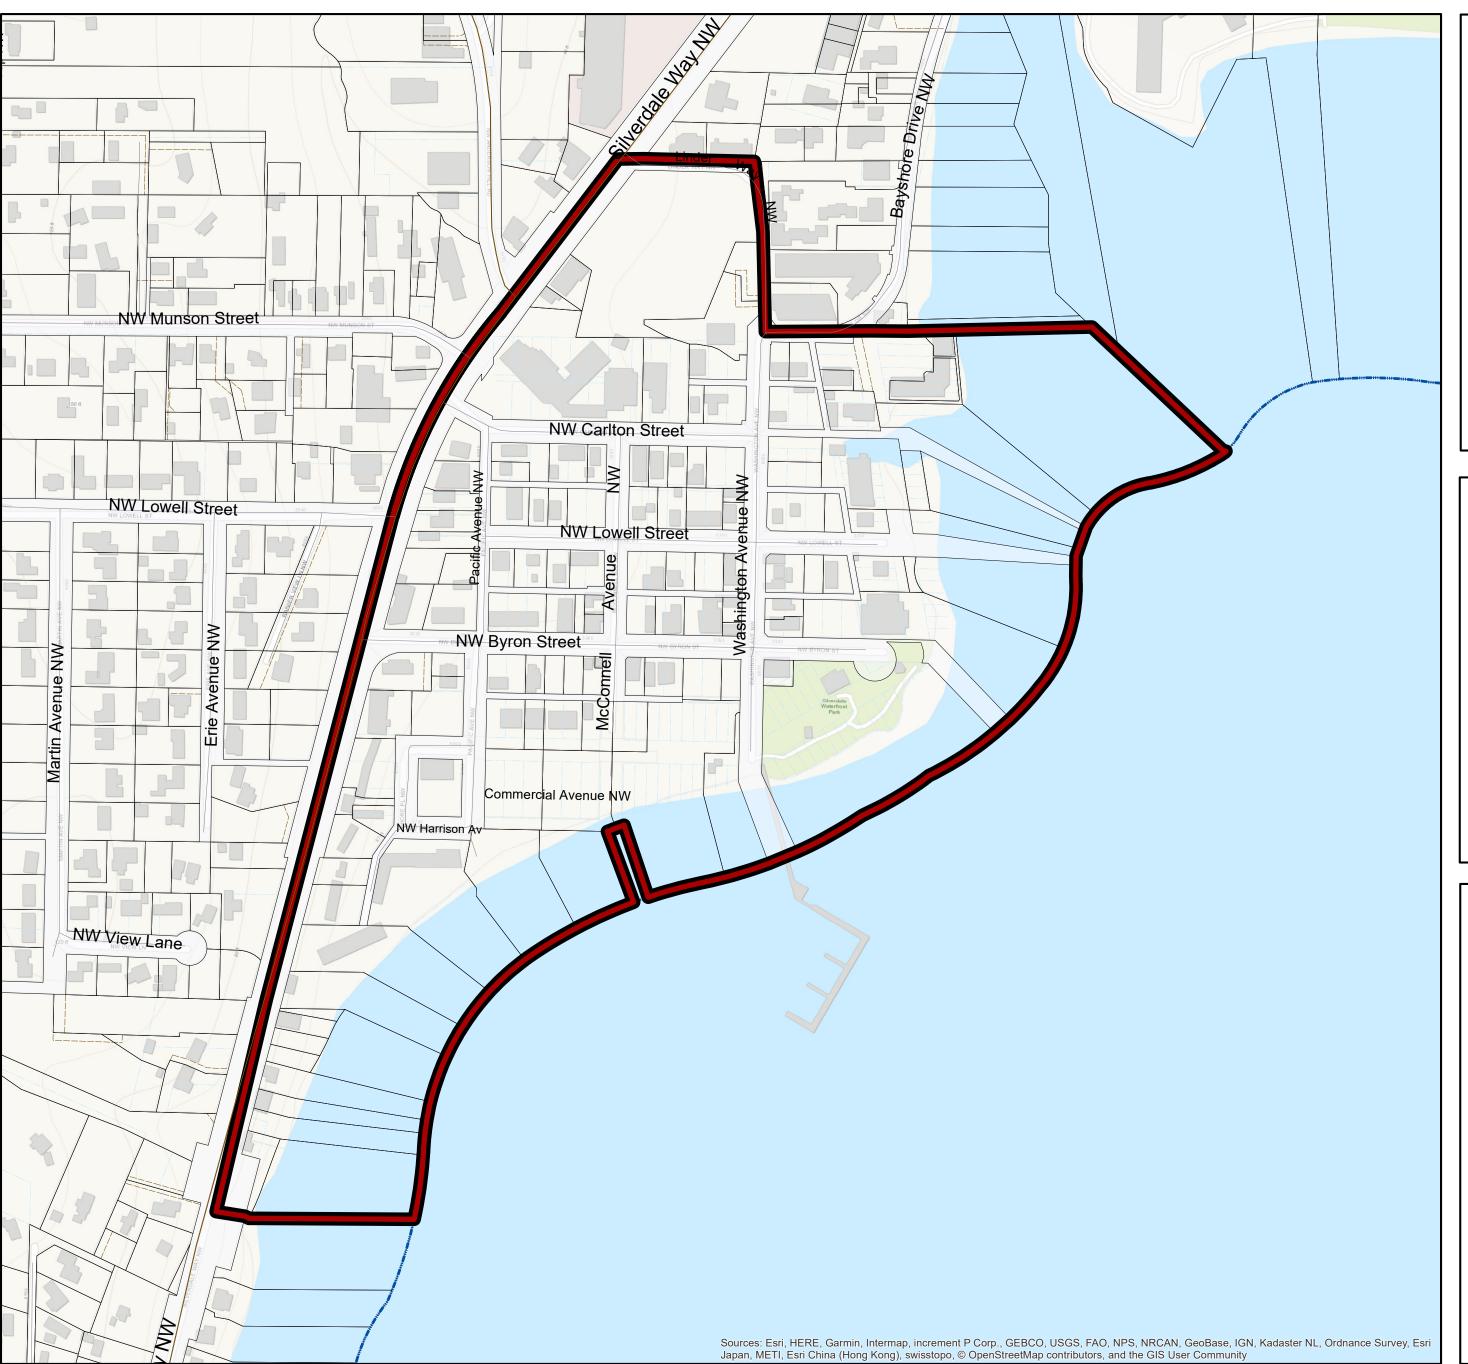

## Silverdale Design District - Old Town Center

Kitsap County Department of Community Development 614 Division Street, MS-36, Port Orchard, Washington 98366 VOICE (360) 337-5777 \* https://www.kitsapgov.com