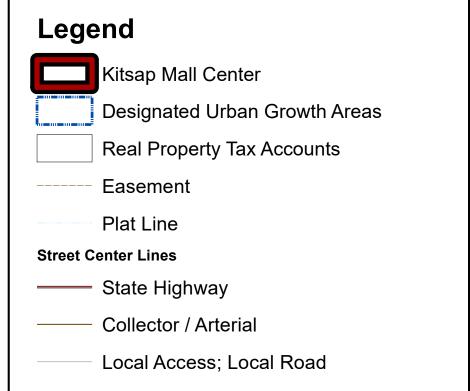

## Silverdale Design District - Kitsap Mall Center

Kitsap County Department of Community Development 614 Division Street, MS-36, Port Orchard, Washington 98366 VOICE (360) 337-5777 \* https://www.kitsapgov.com