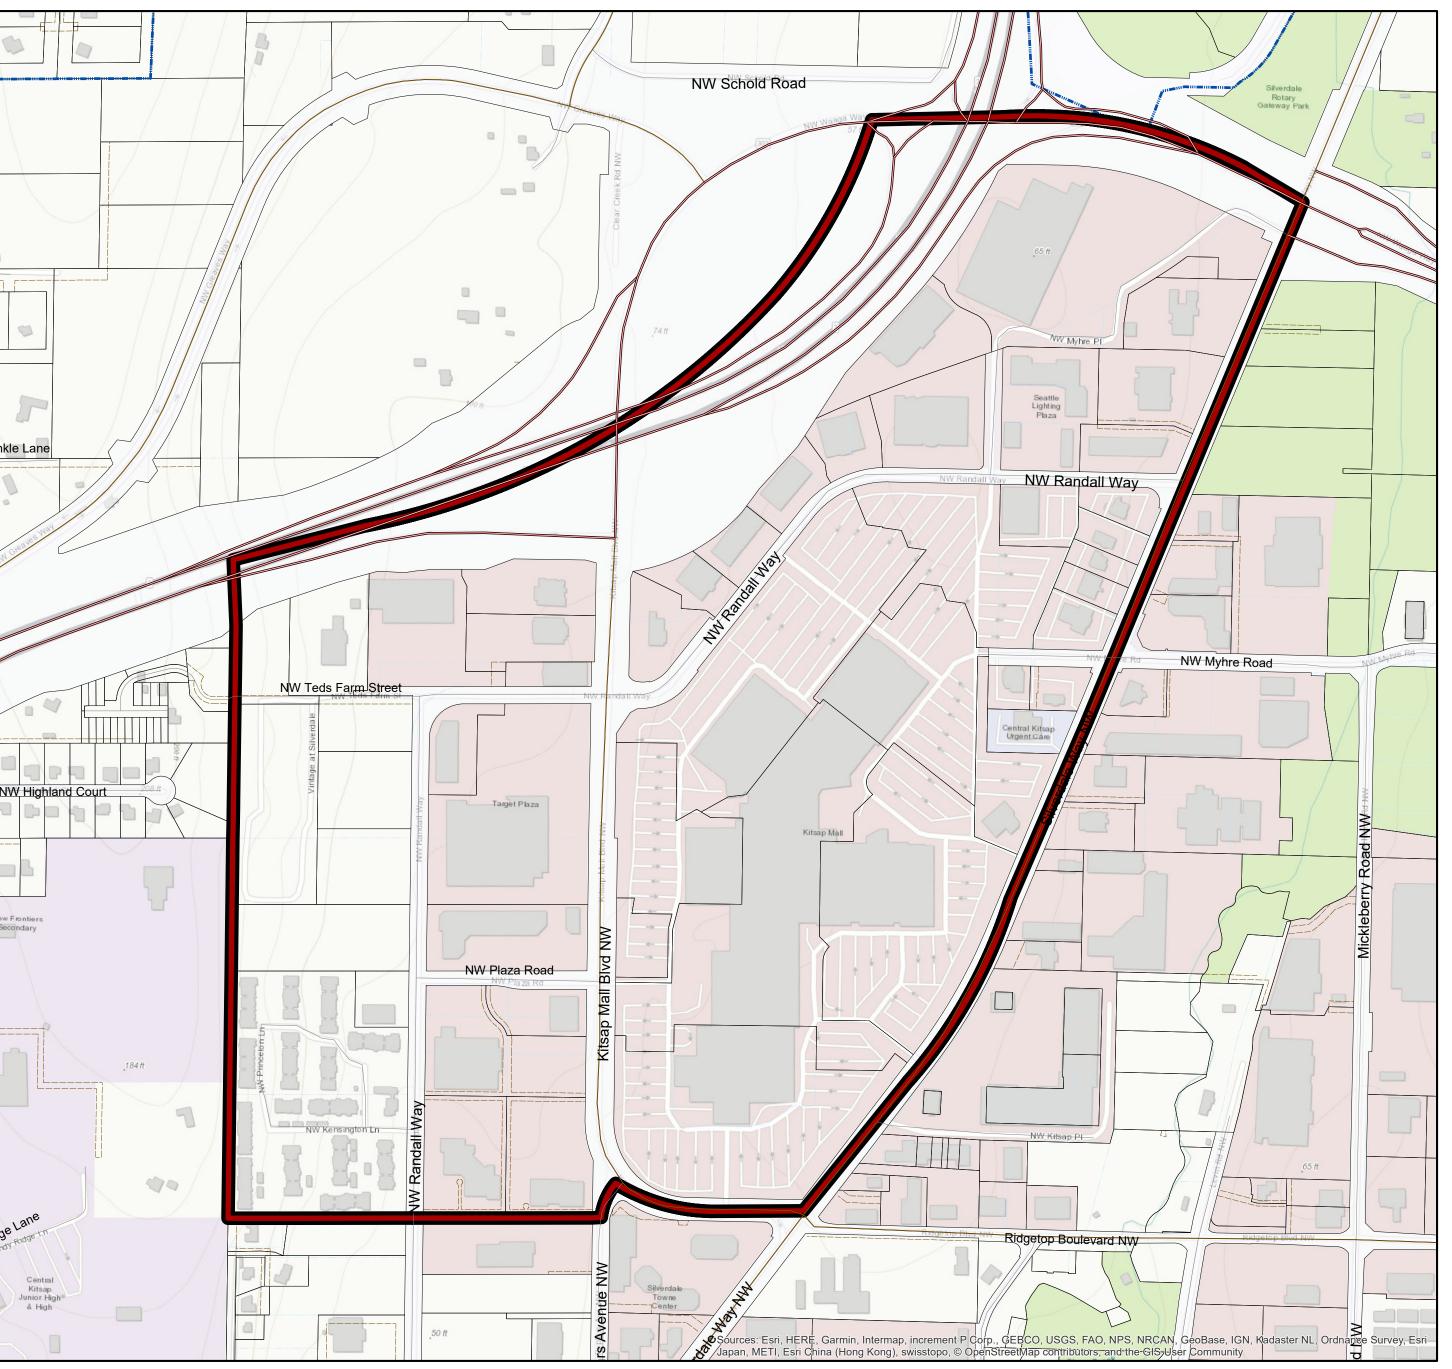

## Silverdale Design District - Kitsap Mall Center

Kitsap County Department of Community Development 614 Division Street, MS-36, Port Orchard, Washington 98366 VOICE (360) 337-5777 \* https://www.kitsapgov.com