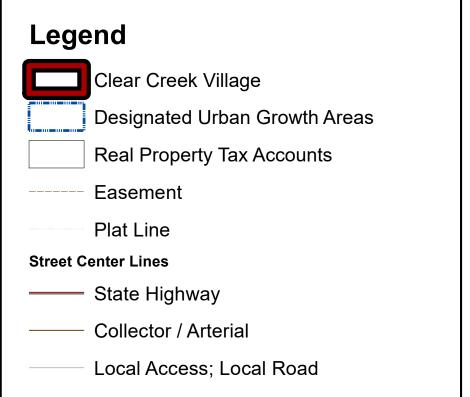

## Silverdale Design District - Clear Creek Village

Kitsap County Department of Community Development 614 Division Street, MS-36, Port Orchard, Washington 98366 VOICE (360) 337-5777 \* https://www.kitsapgov.com