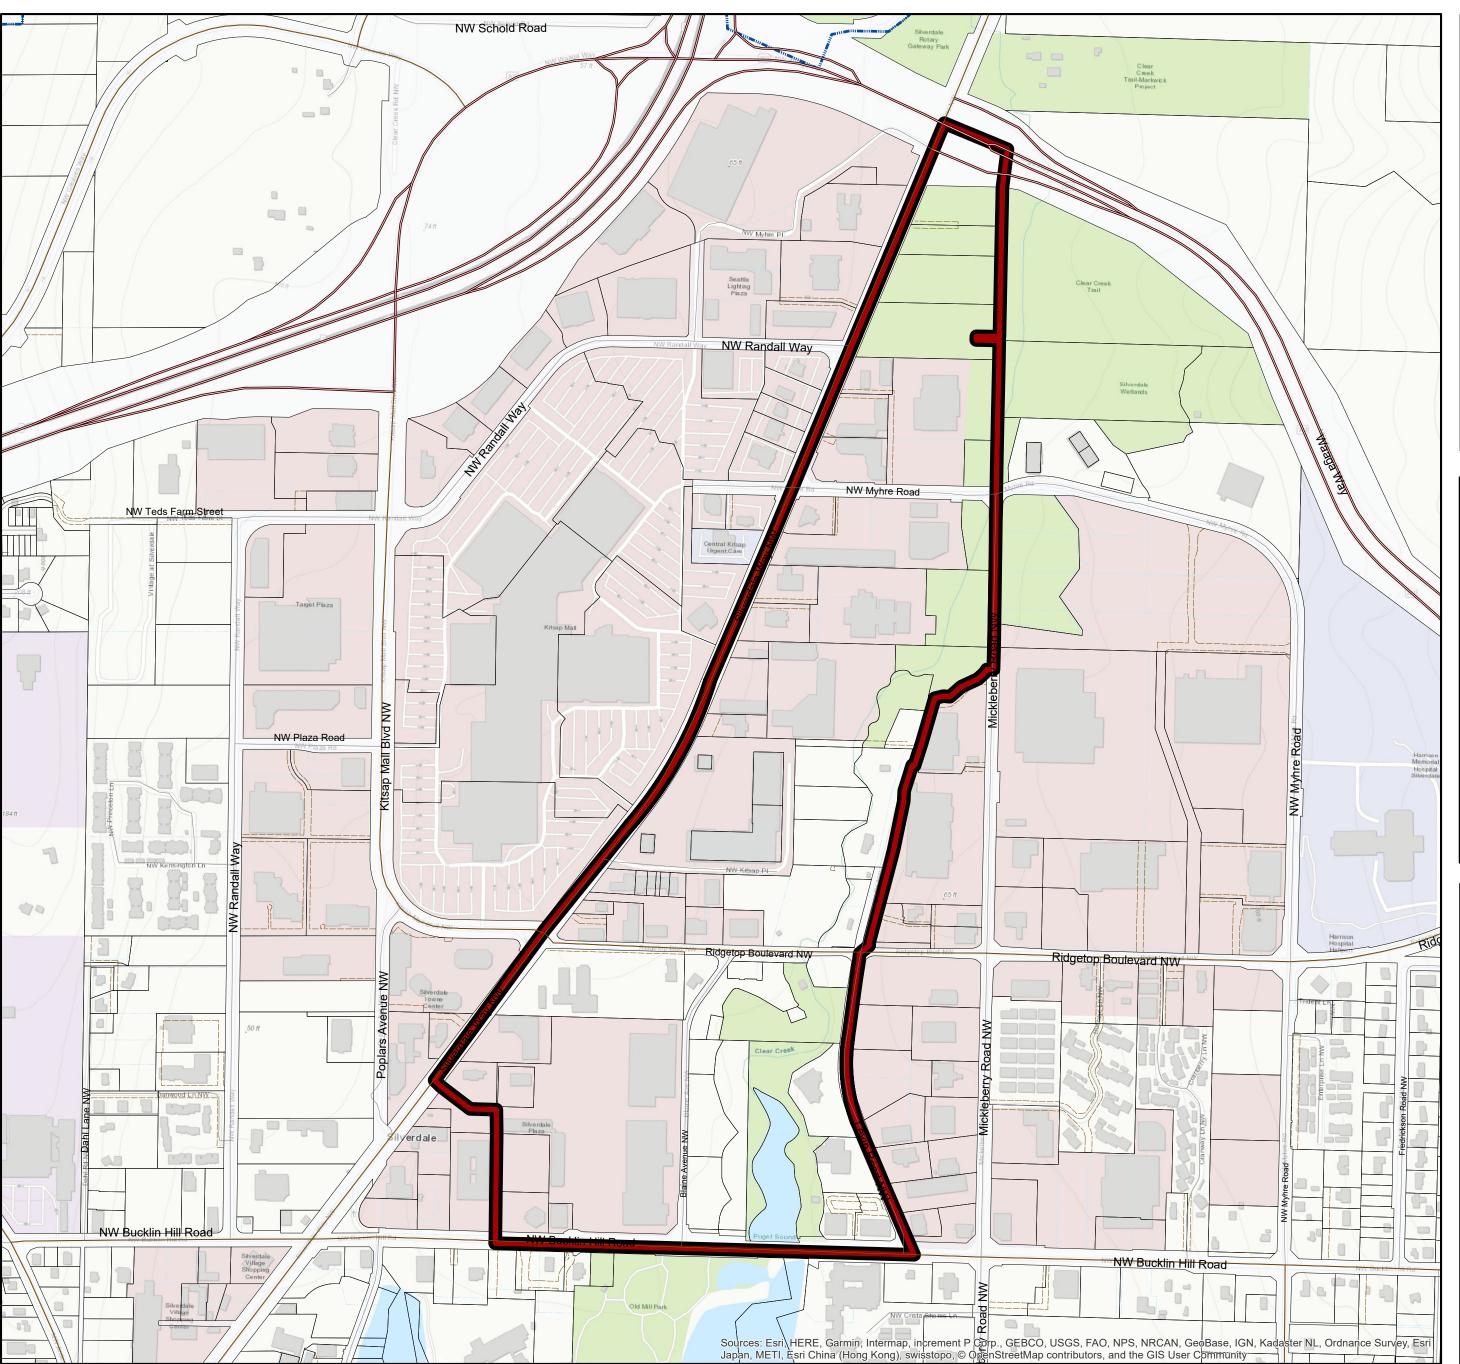

## Silverdale Design District - Clear Creek Village

Kitsap County Department of Community Development 614 Division Street, MS-36, Port Orchard, Washington 98366 VOICE (360) 337-5777 \* https://www.kitsapgov.com