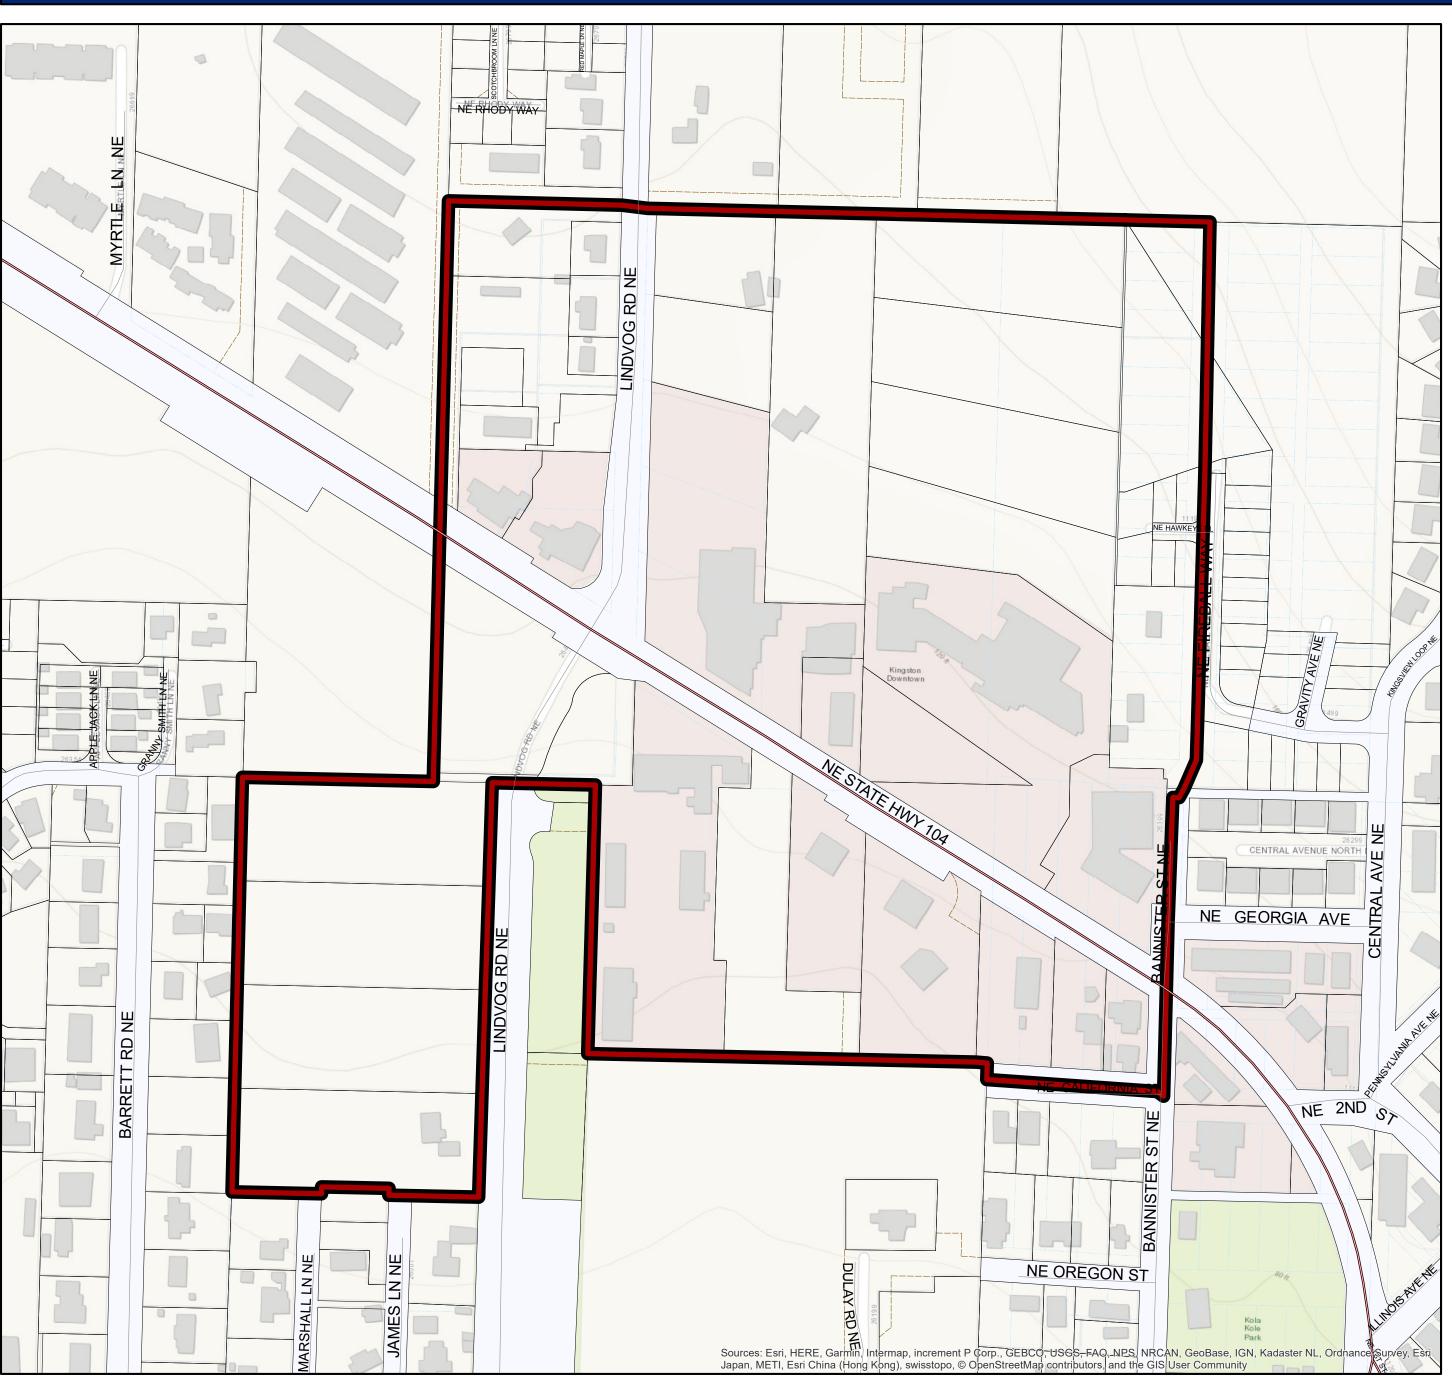

## Kingston Design District - Lindvog Commercial

Kitsap County Department of Community Development 614 Division Street, MS-36, Port Orchard, Washington 98366 VOICE (360) 337-5777 \* https://www.kitsapgov.com