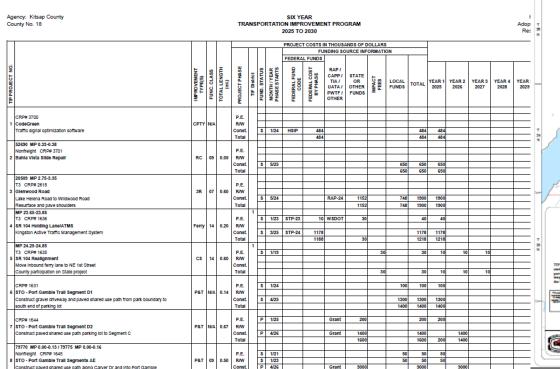

#### **Transportation Improvement Program (TIP) & Annual Construction Program**

Public Works prepares the Six-Year Transportation Improvement Program (TIP) and Annual Construction Program to update and coordinate the county's future plans for road and transportation improvements.

Prior to the adoption of the TIP, the Board of County Commissioners conducts formal public hearings so the public can provide input and suggestions for projects.

Six-Year Transportation Improvement Program Resolution 2024-2029

#### TIP Map for 2024-2029

**TIP Project Evaluation Process:** An evaluation system is used for the selection of transportation projects for funding in the county's TIP program. Projects that are placed into the process are scored and ranked using objective criteria. These criteria include safety and/or capacity needs, structural condition, availability of funding, and timing of the funding, especially for state and federally funded programs.