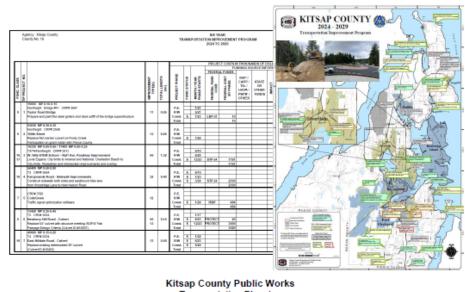

#### **Transportation Improvement Program (TIP) & Annual Construction Program**

Public Works prepares the Six-Year Transportation Improvement Program (TIP) and Annual Construction Program to update and coordinate the county's future plans for road and transportation improvements.

#### TIP Map for 2024-2029

**TIP Project Evaluation Process:** An evaluation system is used for the selection of transportation projects for funding in the county's TIP program. Projects that are placed into the process are scored and ranked using objective criteria. These criteria include safety and/or capacity needs, structural condition, availability of funding, and timing of the funding, especially for state and federally funded programs.