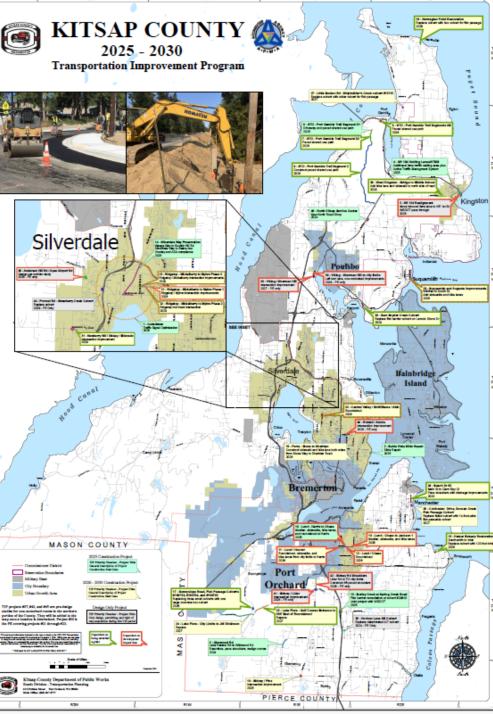

#### TIP Map for 2024-2029

**TIP Project Evaluation Process:** An evaluation system is used for the selection of transportation projects for funding in the county's TIP program. Projects that are placed into the process are scored and ranked using objective criteria. These criteria include safety and/or capacity needs, structural condition, availability of funding, and timing of the funding, especially for state and federally funded programs.