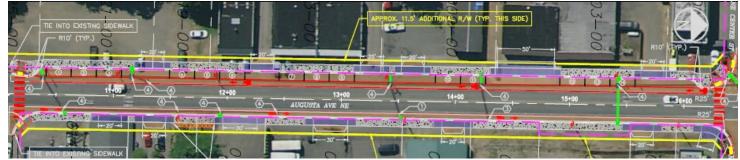

### **Suquamish TIP Projects**

- Suquamish/Augusta South St. to Winfred
  - Fall grant application
  - 2028 construction
  - Might be "phases"

- Sam Snyder Creek Culvert
  - $\circ~$  PROTECT grant application
- STO Central Pre-design Study (2026)
  - $\circ~$  Agate Pass Bridge to Poulsbo

- Suquamish to Gunderson NM Pre-design Study (2027)
  - $\circ~$  Suquamish Way SR 305 to Division &
  - Augusta/Miller Bay Winfred to Gunderson

Kitsap County Public Works Project Pages