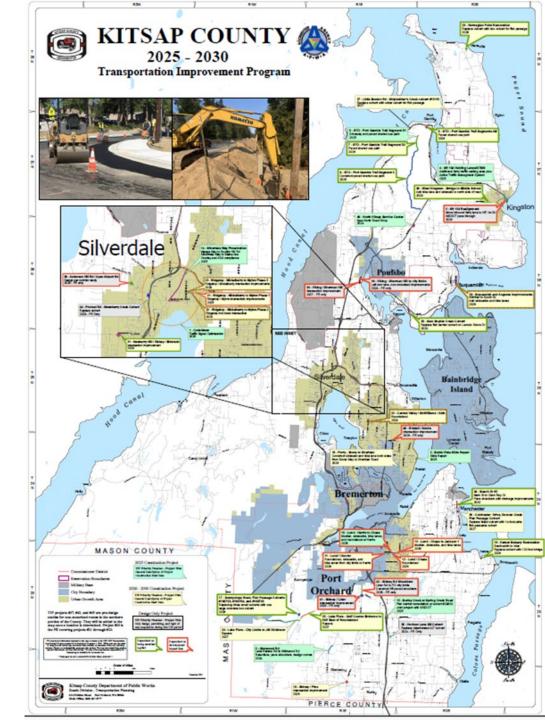

#### TIP Map for 2024-2029

**TIP Project Evaluation Process:** An evaluation system is used for the selection of transportation projects for funding in the county's TIP program. Projects that are placed into the process are scored and ranked using objective criteria. These criteria include safety and/or capacity needs, structural condition, availability of funding, and timing of the funding, especially for state and federally funded programs.