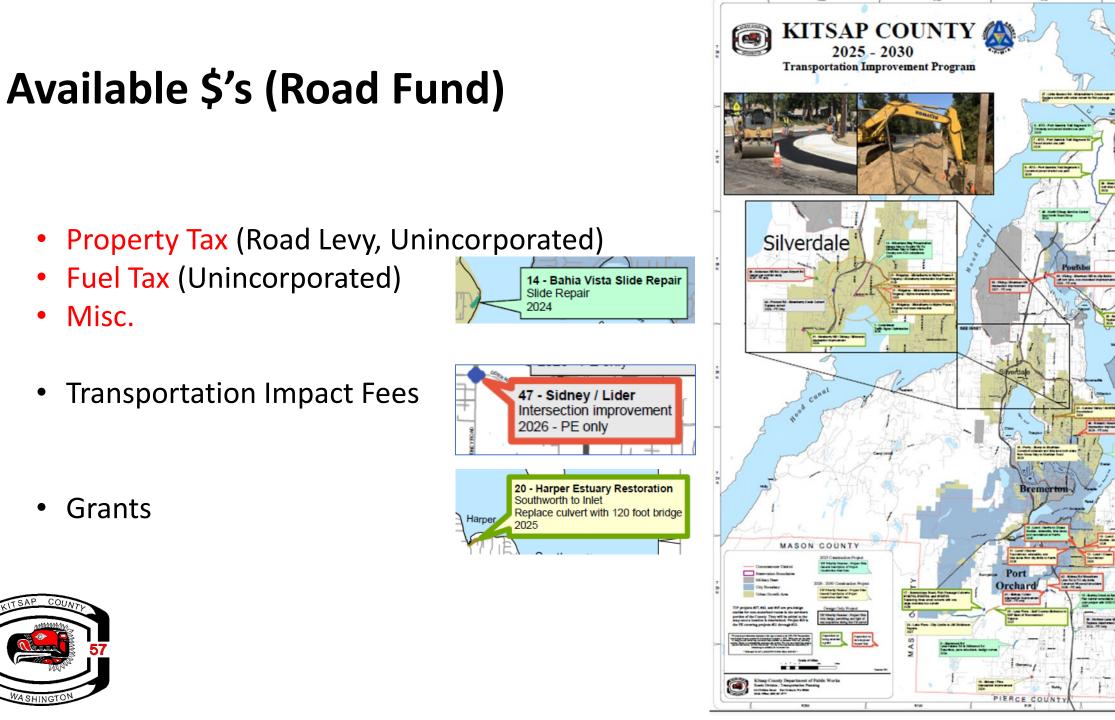

#### TIP Map for 2024-2029

**TIP Project Evaluation Process:** An evaluation system is used for the selection of transportation projects for funding in the county's TIP program. Projects that are placed into the process are scored and ranked using objective criteria. These criteria include safety and/or capacity needs, structural condition, availability of funding, and timing of the funding, especially for state and federally funded programs.

### **<u>Competitive</u>** Project Selection

- Projects are scored and ranked
- Apply available \$'s
  - Type of available \$'s impact project selection
  - $\circ$  Project delivery scheduled
- Board of County Commissioners updated
  process in 2024